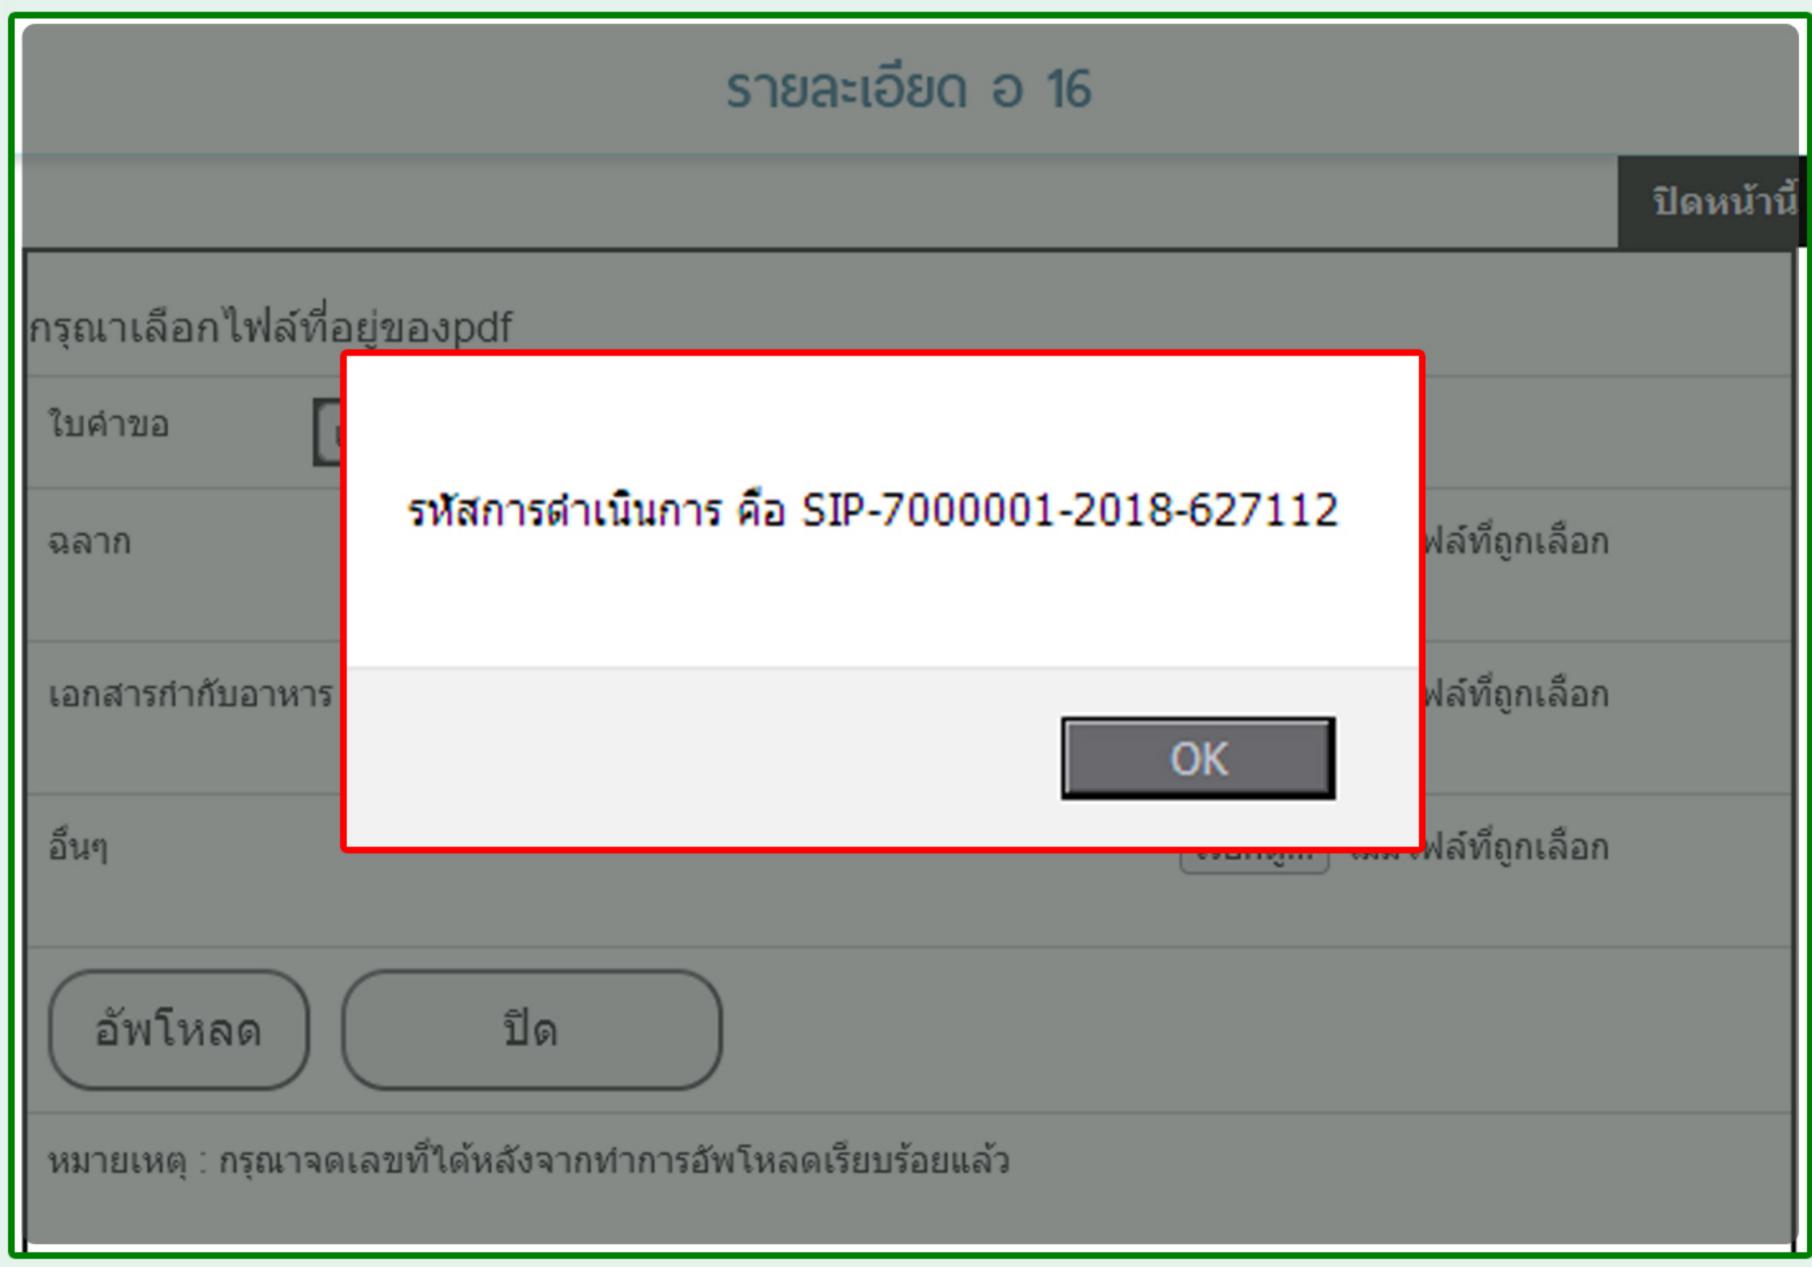

|  |  |  |
|--------------------------------------------------------------------|---------------------------------------------------|--|--|--|
| กรุณาเลือกไฟล์ที่อยู่ของpdf<br>ใบคำขอ เรียกล ไท่ที่ไฟล์ที่อกเลือก  | ปิดหน้านี้  < เลือกไฟล์รายการที่ลงข้อมูลเรียบร้อย |  |  |  |
| ใบคำขอ เรียกดู ไม่มีใฟล์ที่ถูกเลือก<br>ฉลาก                        | เรียกดู ไม่มีไฟล์ที่ถูกเลือก                      |  |  |  |
| เอกสารกำกับอาหาร (ถ้ามี)                                           | เรียกดู ไม่มีไฟล์ที่ถูกเลือก                      |  |  |  |
| อัพโหลด ปิด<br>หมายเหตุ : กรุณาจดเลขที่ใด้หลังจากทำการอัพโหลดเรียบ | เรียกดู ไม่มีใฟล์ที่ถูกเลือก<br>เรียกดู           |  |  |  |

แนบไฟล์แต่ละหัวข้อ และกด อัพโหลด

\*ไฟล์แนบแต่ละไฟล์ต้องมีขนาดไม่เกิน 2 MB









เมื่อสำเร็จ สถานะจะเป็น แนบไฟล์แล้ว หลังจากนั้นคลิก ย้อนกลับ

#### รอส่งคำขอ





เลือก ดูข้อมูล

# ยืนคำขอ





เลขรับ คือ 6100003 กรุณารอการพิจารณาจากเจ้าหน้าที่ OK

#### สถานะ ส่งคำขอ





รอเจ้าหน้าที่พิจารณา 1 วันทำการ

# สถานะ อนุมัติ



คลิกเพื่อพิมพ์

เอกสาร LPI