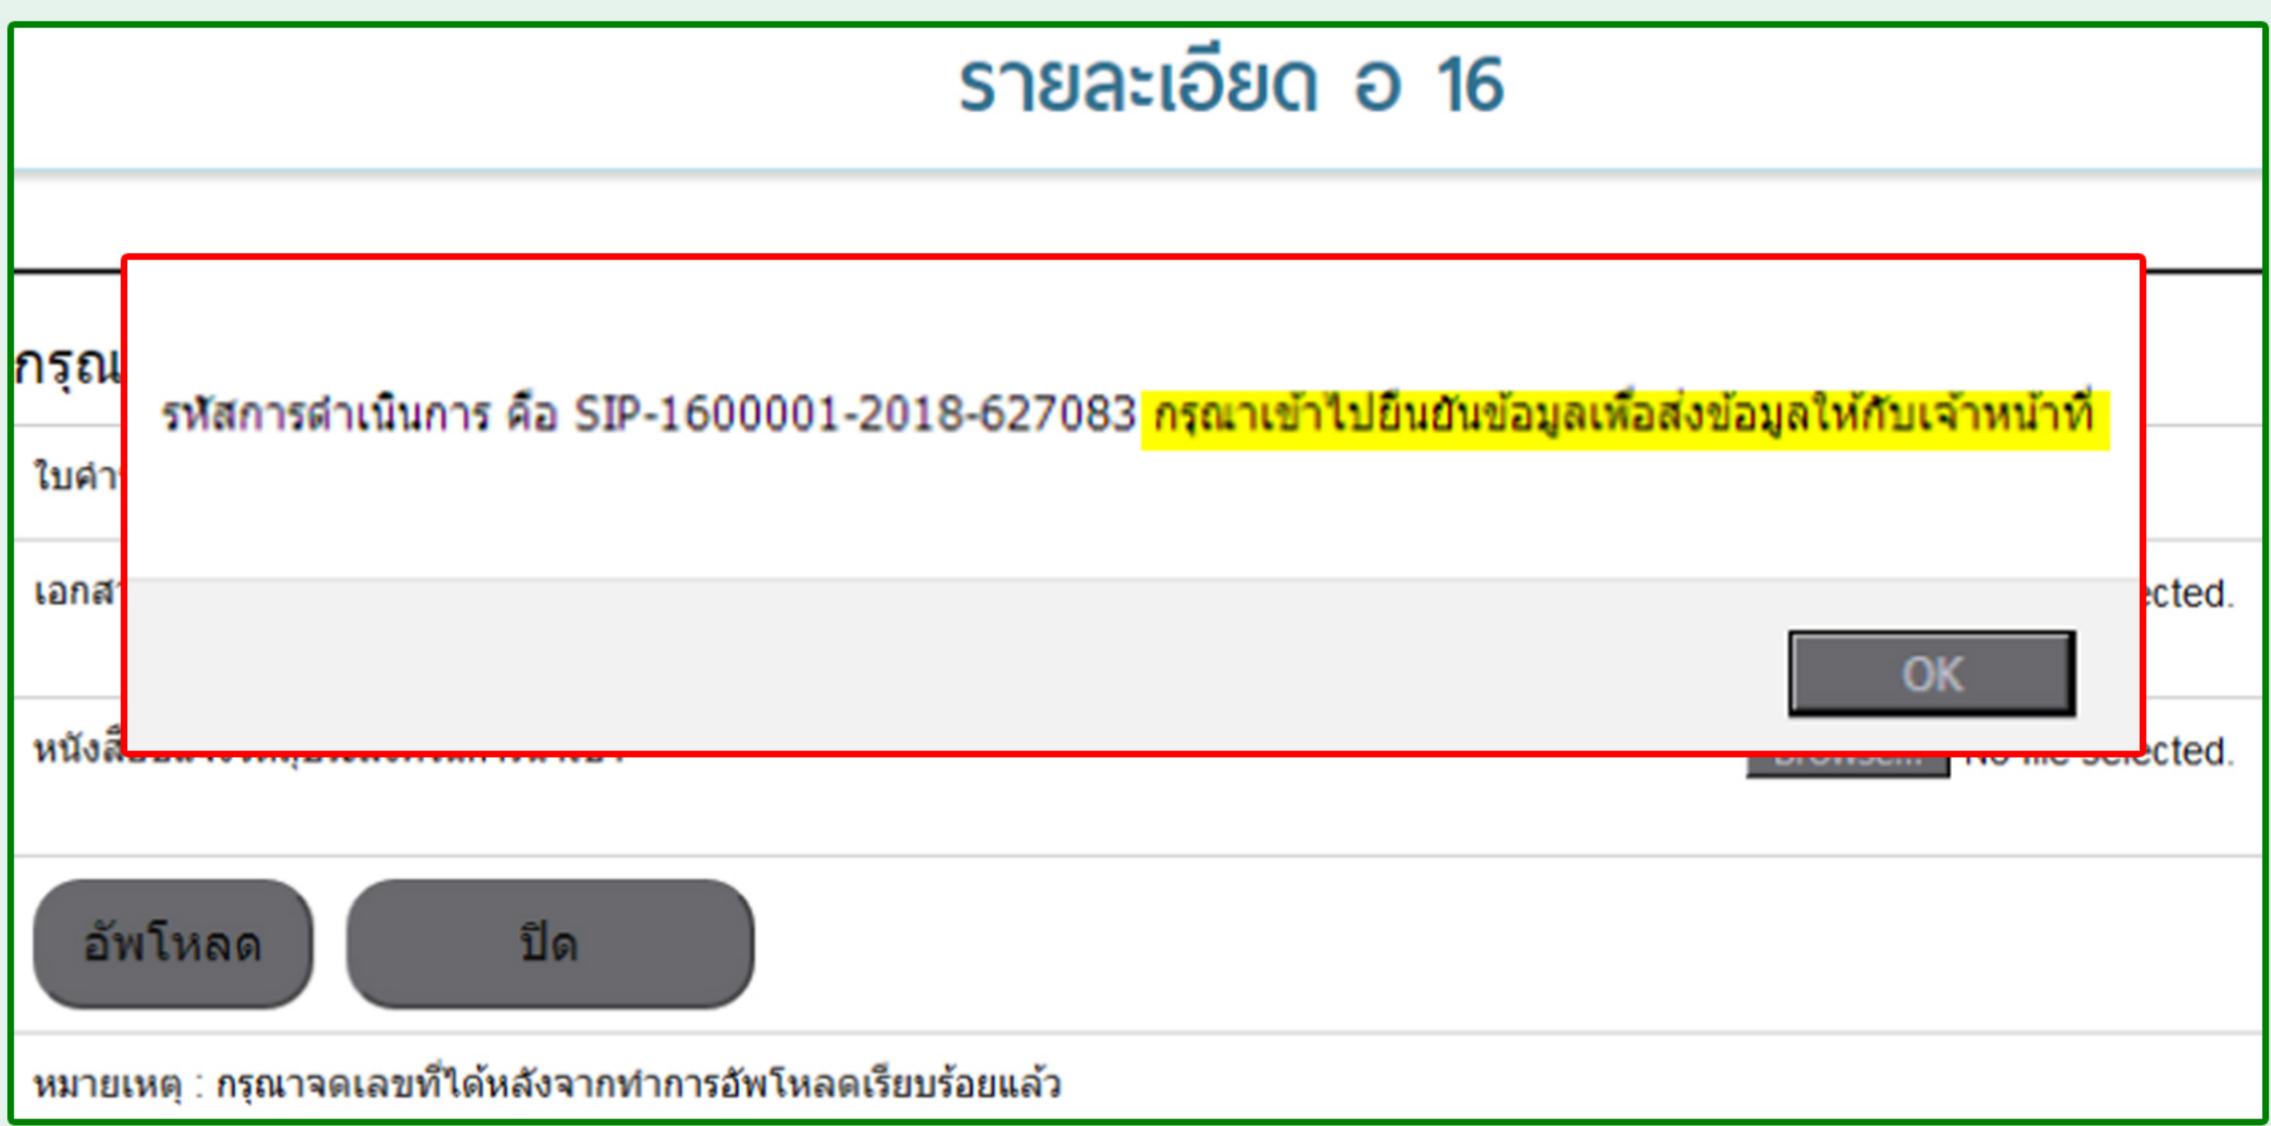

## การแพปไฟล์

| ราย                                                         | ละเอียด อ 16                          |
|-------------------------------------------------------------|---------------------------------------|
|                                                             |                                       |
| กรุณาเลือกไฟล์ที่อยู่ของpdf                                 |                                       |
| ใบคำขอ<br>Browse No file selected.                          | < เลือกไฟล์ใบคำขอที่ลงข้อมูลเรียบร้อย |
| เอกสาร invoice                                              | Browse No file selected.              |
| หนังสือชี้แจงวัตถุประสงค์ในการนำเข้า                        | Browse No file selected.              |
| อัพโหลด ปิด                                                 |                                       |
| หมายเหตุ : กรุณาจดเลขที่ได้หลังจากทำการอัพโหลดเรียบร้อยแล้ว |                                       |

#### แนบไฟล์ให้ครบทั้ง 3 หัวข้อ และกด อัพโหลด

\* ไฟล์แนบแต่ละไฟล์ต้องมีขนาดไม่เกิน 2 MB

#### หลังจากอัพโหลด

หลังจากอัพโหลดสำเร็จจะมีข้อความแจ้งตามภาพ