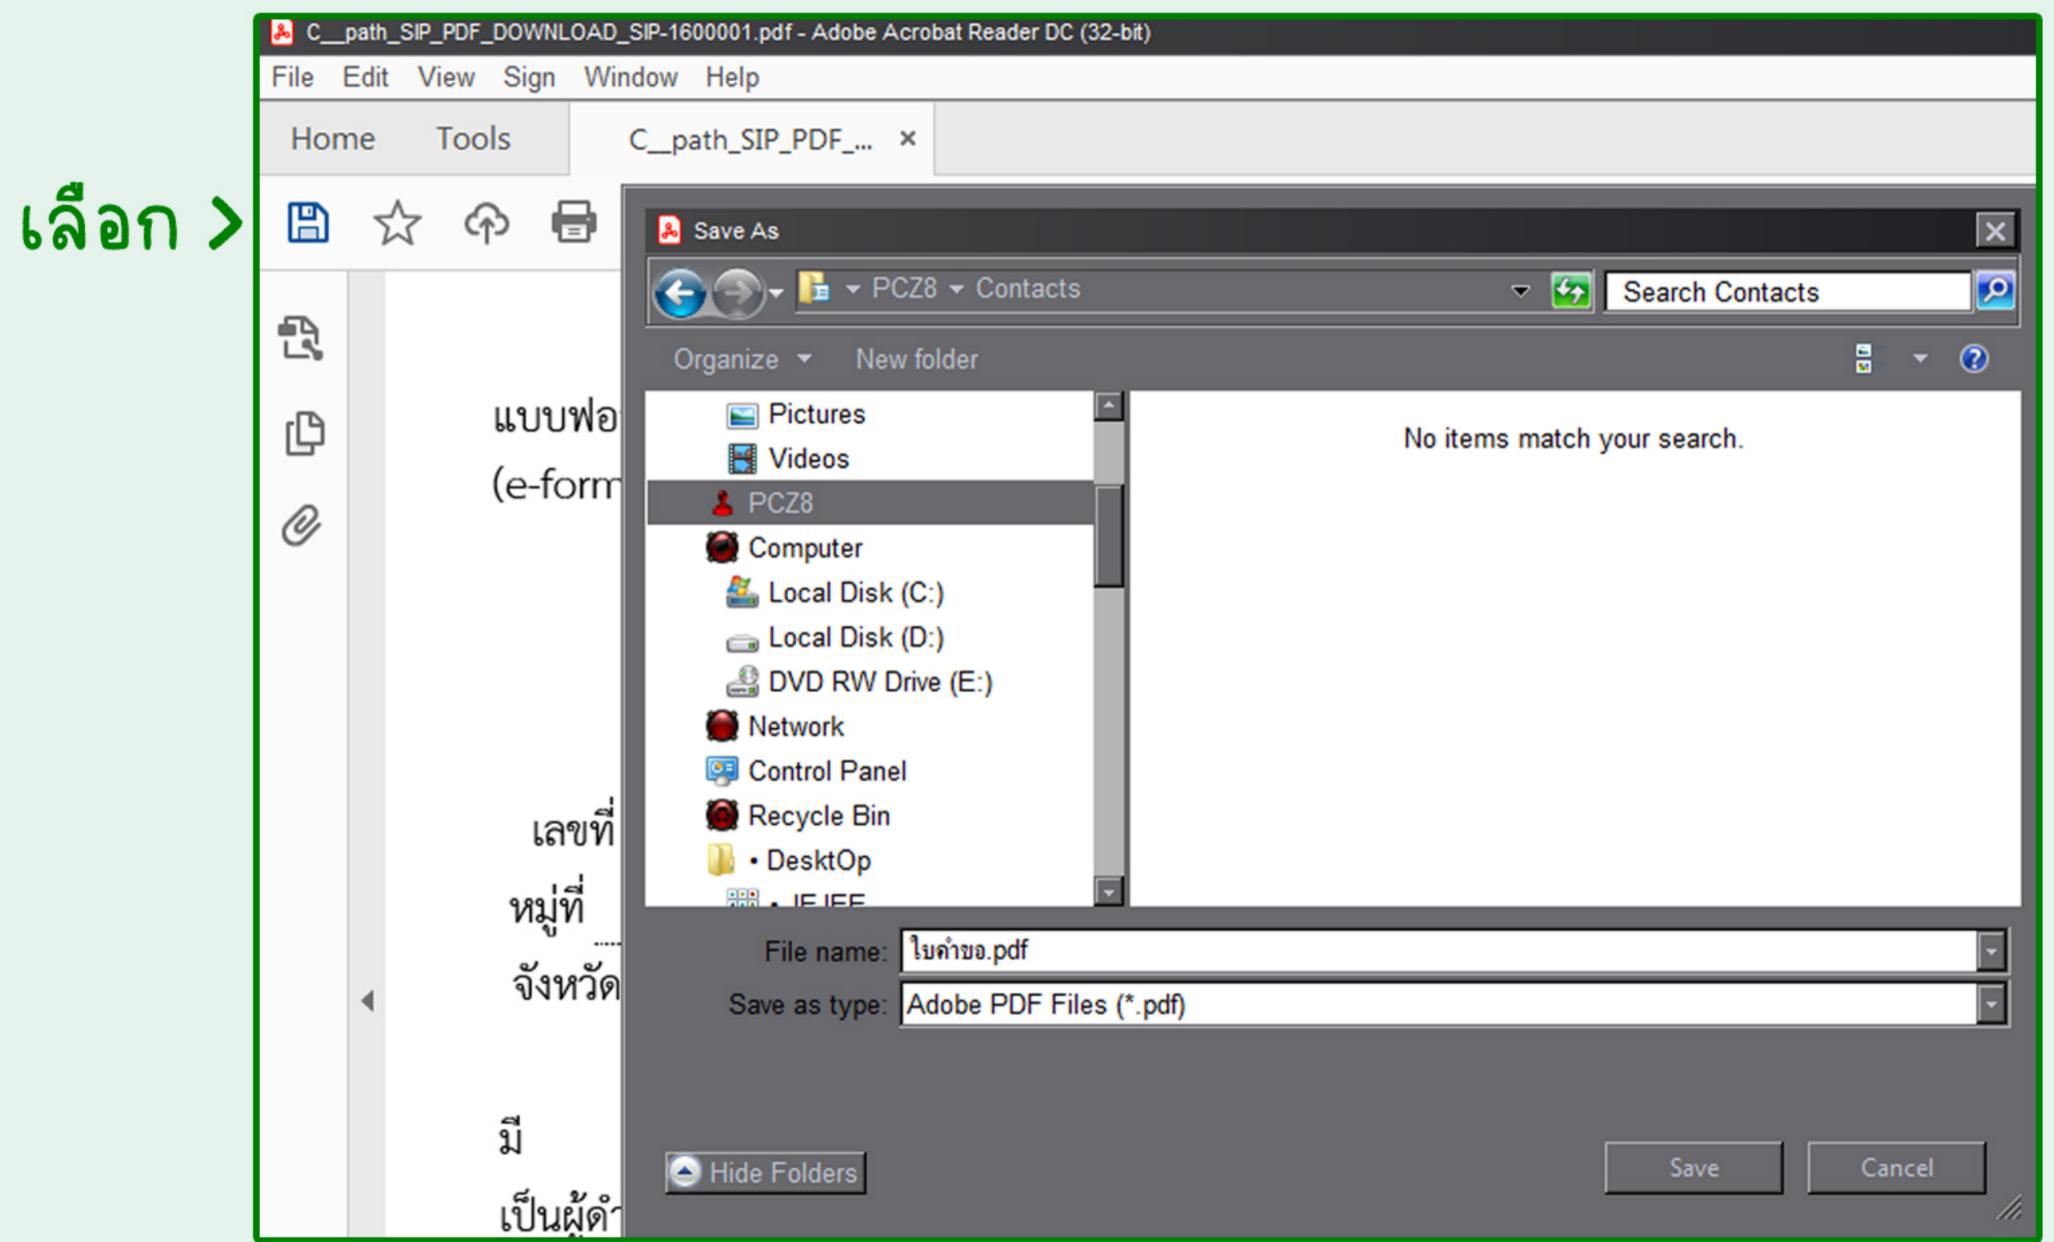

ฯ

# ข้อมูลที่ต้องระบู



เลือก

| เลขที่บัญชีราคาสินค้า ( Invoice        | e Number) ** วันที่บัญชีราคาสินค้า (invoice Date) |  |  |   | • |
|----------------------------------------|---------------------------------------------------|--|--|---|---|
| เพิ่ม                                  |                                                   |  |  |   |   |
| ลำดับรายการใน Invoice<br>(Item Number) | ชื่ออาหาร(ภาษาไทย - ภาษาอังกฤษ)                   |  |  |   |   |
| *                                      | *                                                 |  |  | - |   |

เลขที่บัญชีสินคำ: เลขที่ invoice ตามเอกสาร วันที่บัญชีราคาสินคำ: ตามเอกสาร invoice เลือกวันที่จาก list ลำดับรายการใน invoice: ลำดับตามรายการที่ผ่อนผันใน invoice ชื่ออาหาร: ชื่อภาษาอังกฤษตาม invoice

#### การ SAVE FILE





เลือก 🖺 เพื่อบันทึกไฟล์ เปลี่ยนชื่อไฟล์และกด SAVE

#### การ UPLOAD



| S LAND AND AND AND AND AND AND AND AND AND |                  | ำเฉพาะครั้ง<br>มะกรรมการอาหารและยา กระทรว |        |           |               |       |               |      |
|--------------------------------------------|------------------|-------------------------------------------|--------|-----------|---------------|-------|---------------|------|
| 46 DESTRICTION OF                          | <b>Q</b> หน้าแรก | บ ออกใบสั่งชำระ                           | ტ ეე   | กจากระบบ  |               |       |               |      |
| รายการขอนำเข้า อ.16                        |                  |                                           |        |           |               | DO    | WNLOAD UPLOAD | ไล็อ |
|