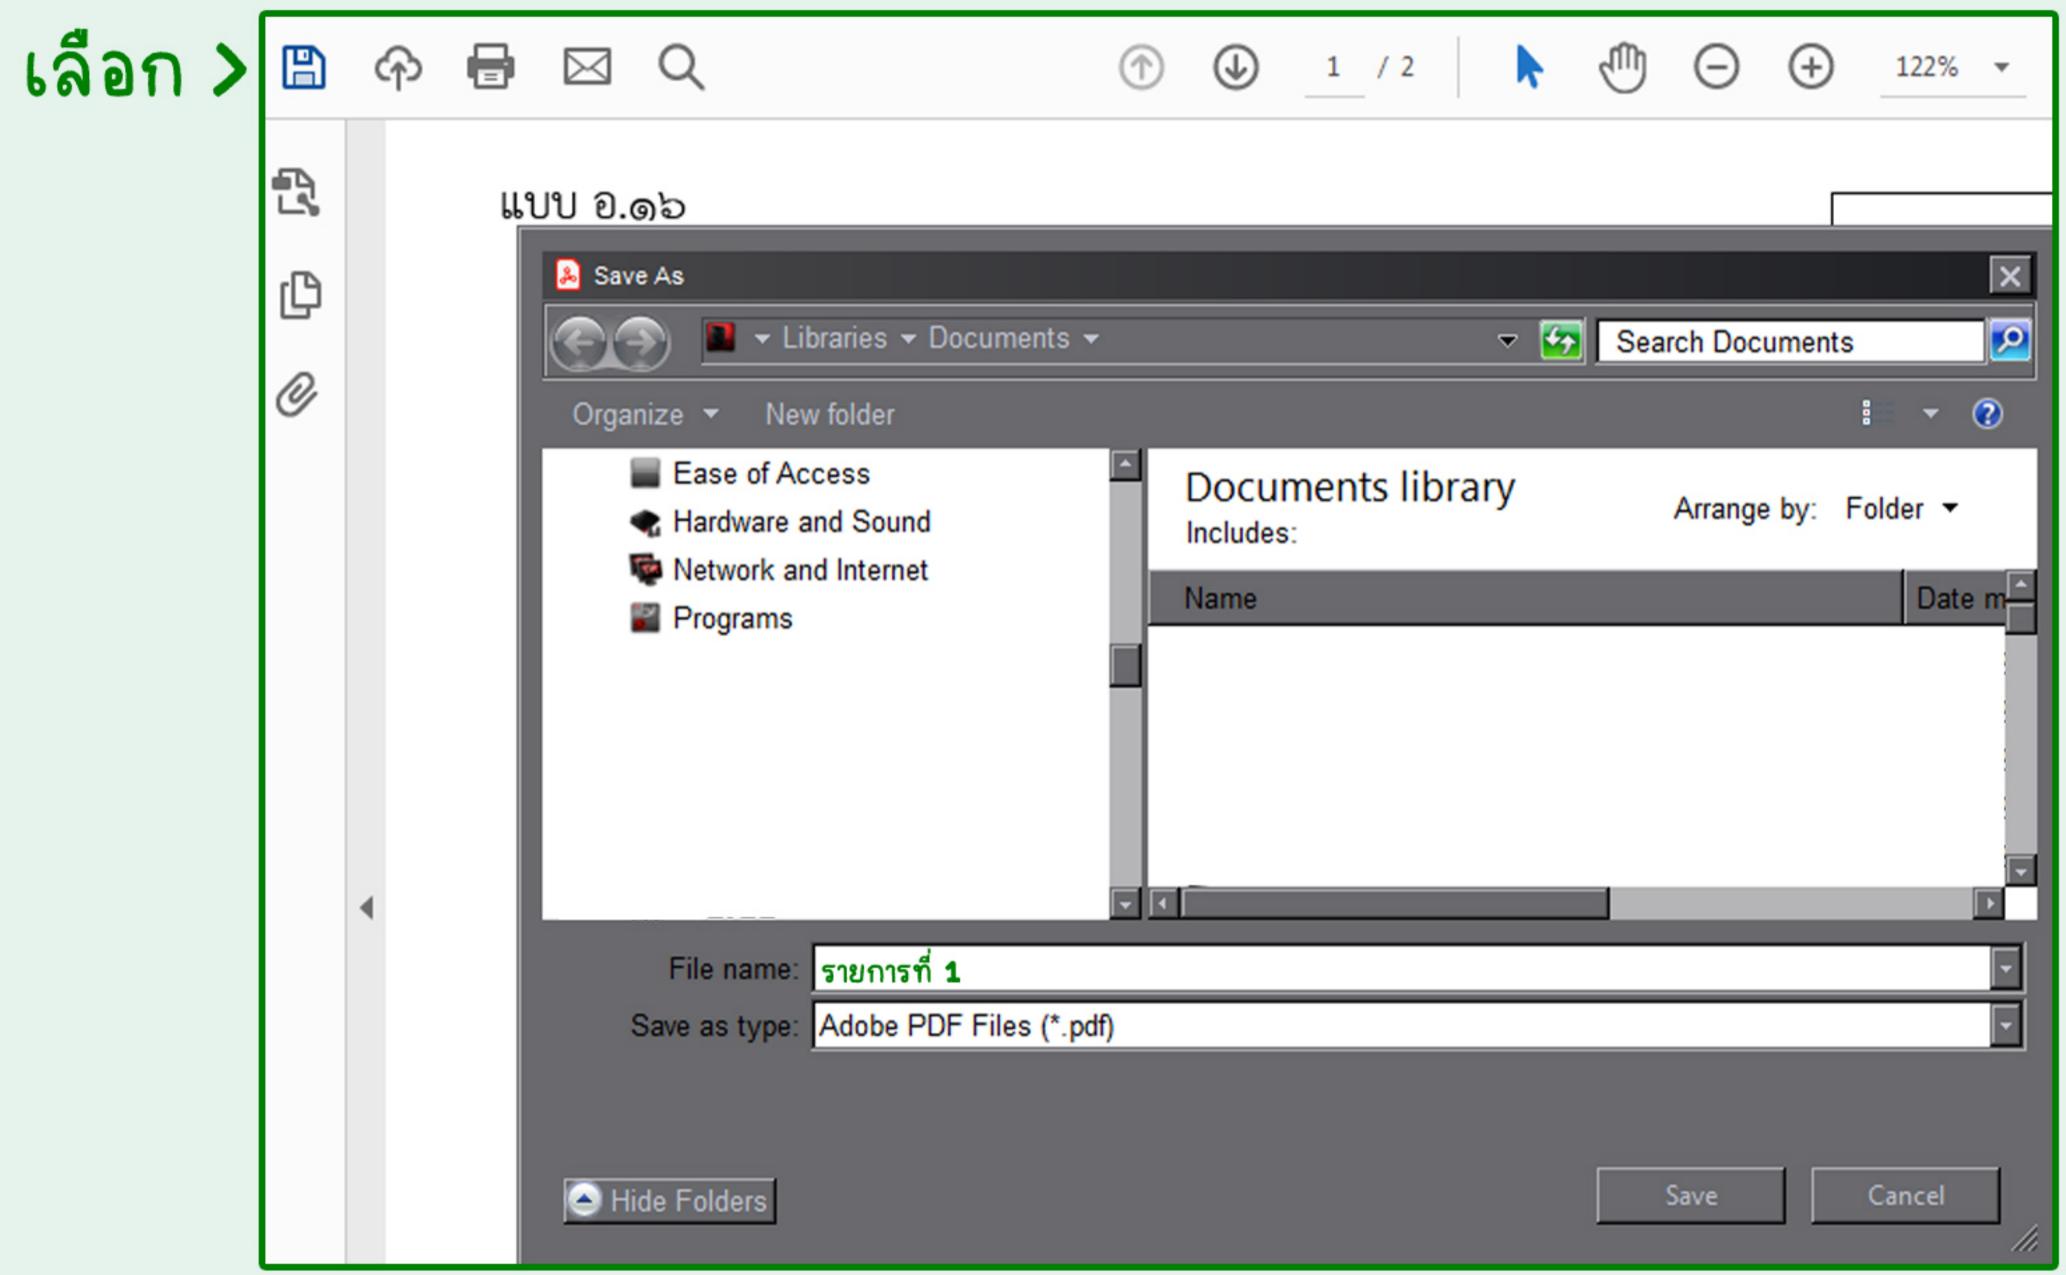

#### การ SAVE FILE

เลือก 🖺 เพื่อบันทึกไฟล์ เปลี่ยนชื่อไฟล์และกด SAVE

## การแพปไฟล์

| ราย                                                         | ละเอียด อ 16                          |
|-------------------------------------------------------------|---------------------------------------|
|                                                             |                                       |
| กรุณาเลือกไฟล์ที่อยู่ของpdf                                 |                                       |
| ใบคำขอ<br>Browse No file selected.                          | < เลือกไฟล์ใบคำขอที่ลงข้อมูลเรียบร้อย |
| เอกสาร invoice                                              | Browse No file selected.              |
| หนังสือชี้แจงวัตถุประสงค์ในการนำเข้า                        | Browse No file selected.              |
| อัพโหลด ปิด                                                 |                                       |
| หมายเหตุ : กรุณาจดเลขที่ได้หลังจากทำการอัพโหลดเรียบร้อยแล้ว |                                       |

#### แนบไฟล์ให้ครบทั้ง 3 หัวข้อ และกด อัพโหลด

\* ไฟล์แนบแต่ละไฟล์ต้องมีขนาดไม่เกิน 2 MB