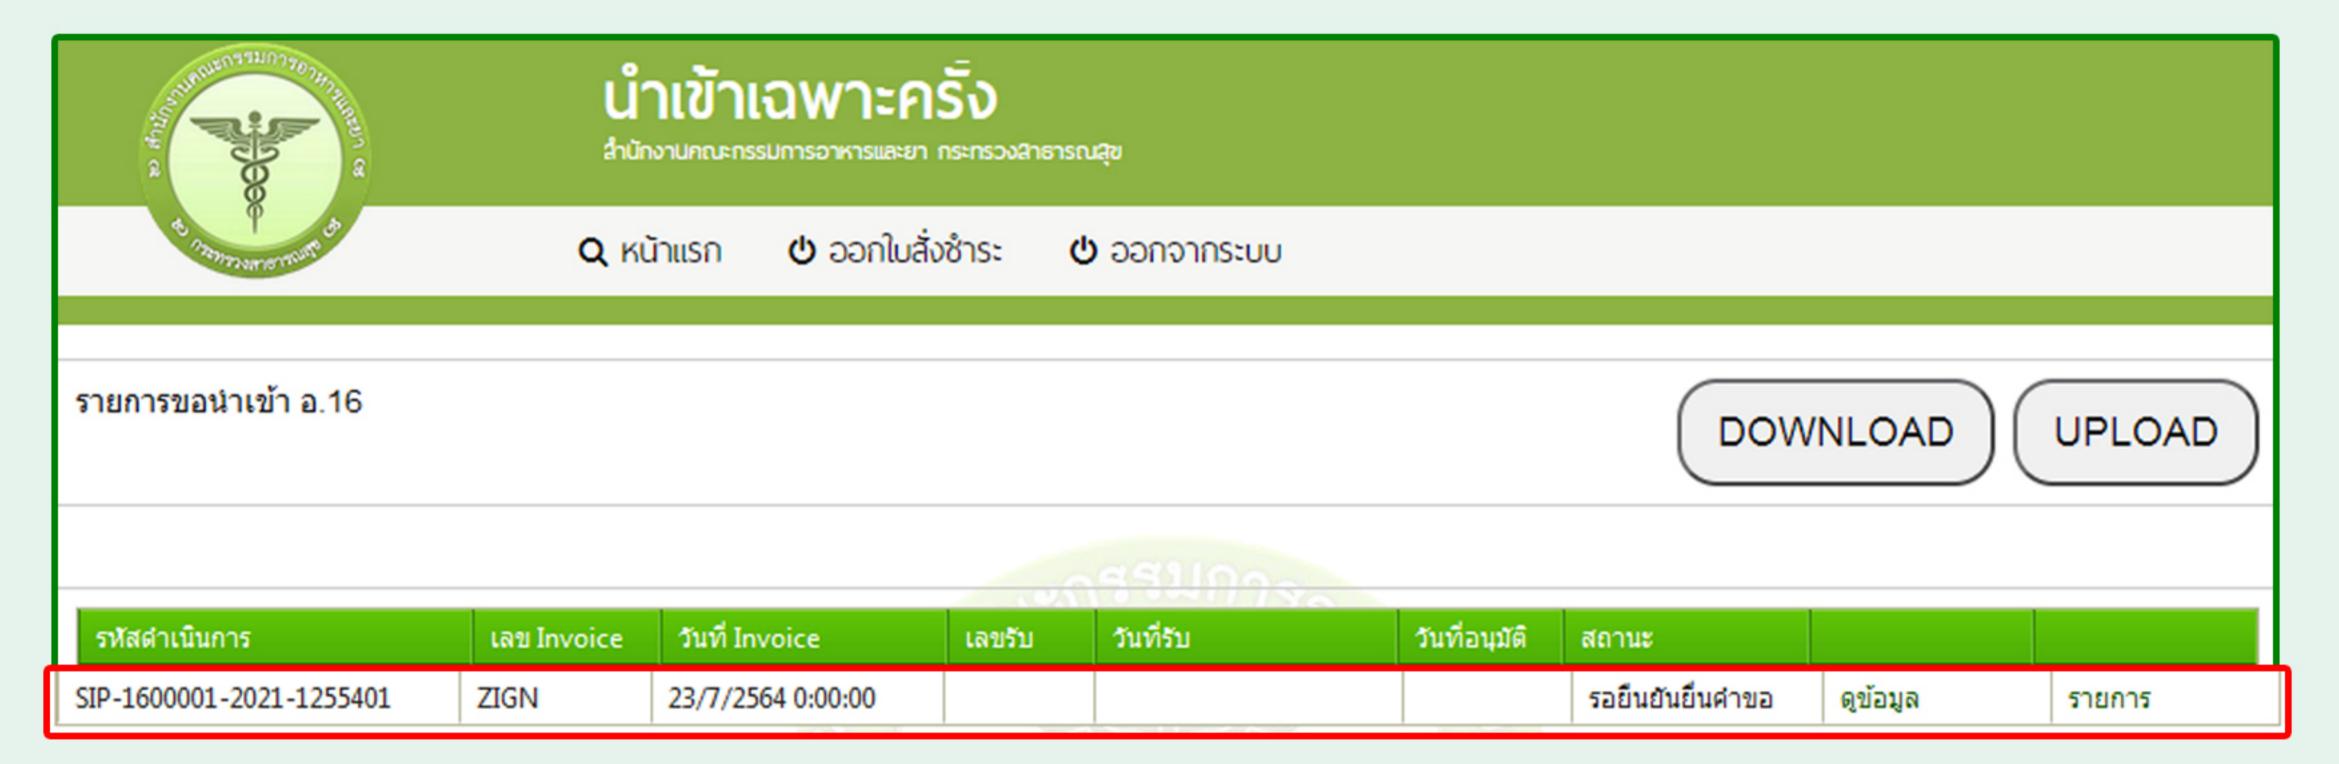

## สถานะ รอยืนยัน

| รายการขอนำเข้า อ.16     |             |                   |        |           |               | DOW             | NLOAD    | UPLOAD |
|-------------------------|-------------|-------------------|--------|-----------|---------------|-----------------|----------|--------|
|                         |             |                   | 100    | สสมกาจ    |               |                 |          |        |
| รหัสตำเนินการ           | เลข Invoice | วันที่ Invoice    | เลขรับ | วันที่รับ | วันที่อนุมัติ | สถานะ           |          |        |
| SIP-1600001-2018-627083 | A4          | 1/11/2561 0:00:00 |        |           |               | รอยืนยันยืนศาขอ | คูข้อมูล | รายการ |

สถานะแสดง รอยืนยัน > เลือก รายการ