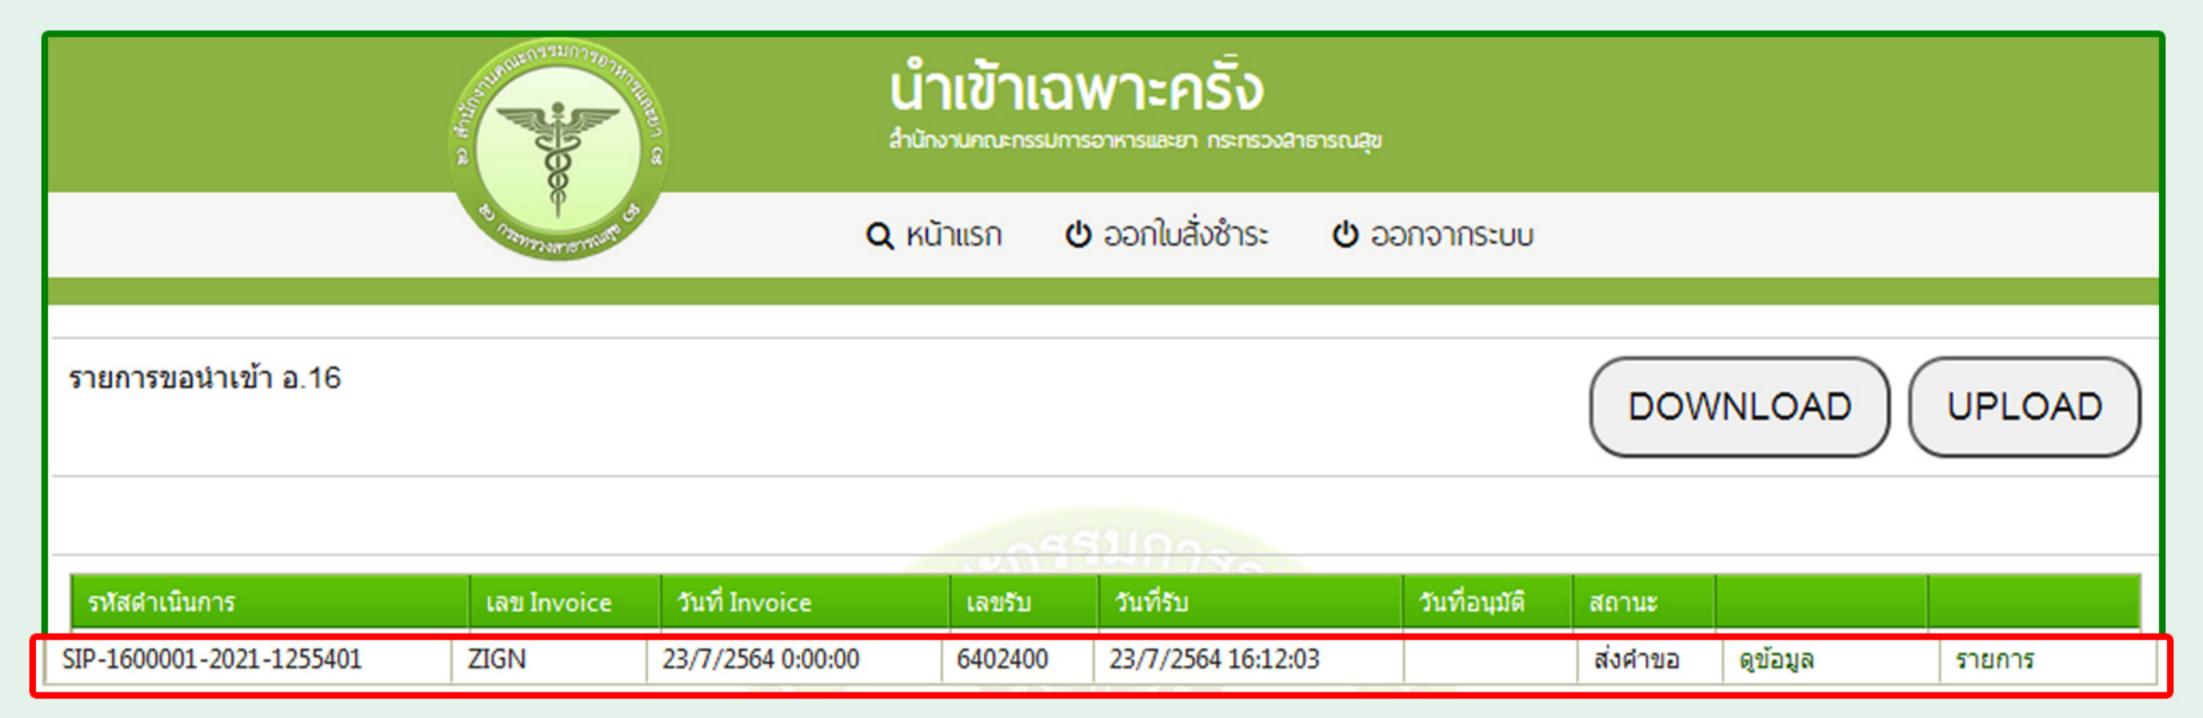

#### รอส่งคำขอ

เลือก ดูข้อมูล

# ยืนคำขอ

เลขรับ คือ 6100003 กรุณารอการพิจารณาจากเจ้าหน้าที่ OK

#### สถานะ ส่งคำขอ

รอเจ้าหน้าที่พิจารณา 1 วันทำการ