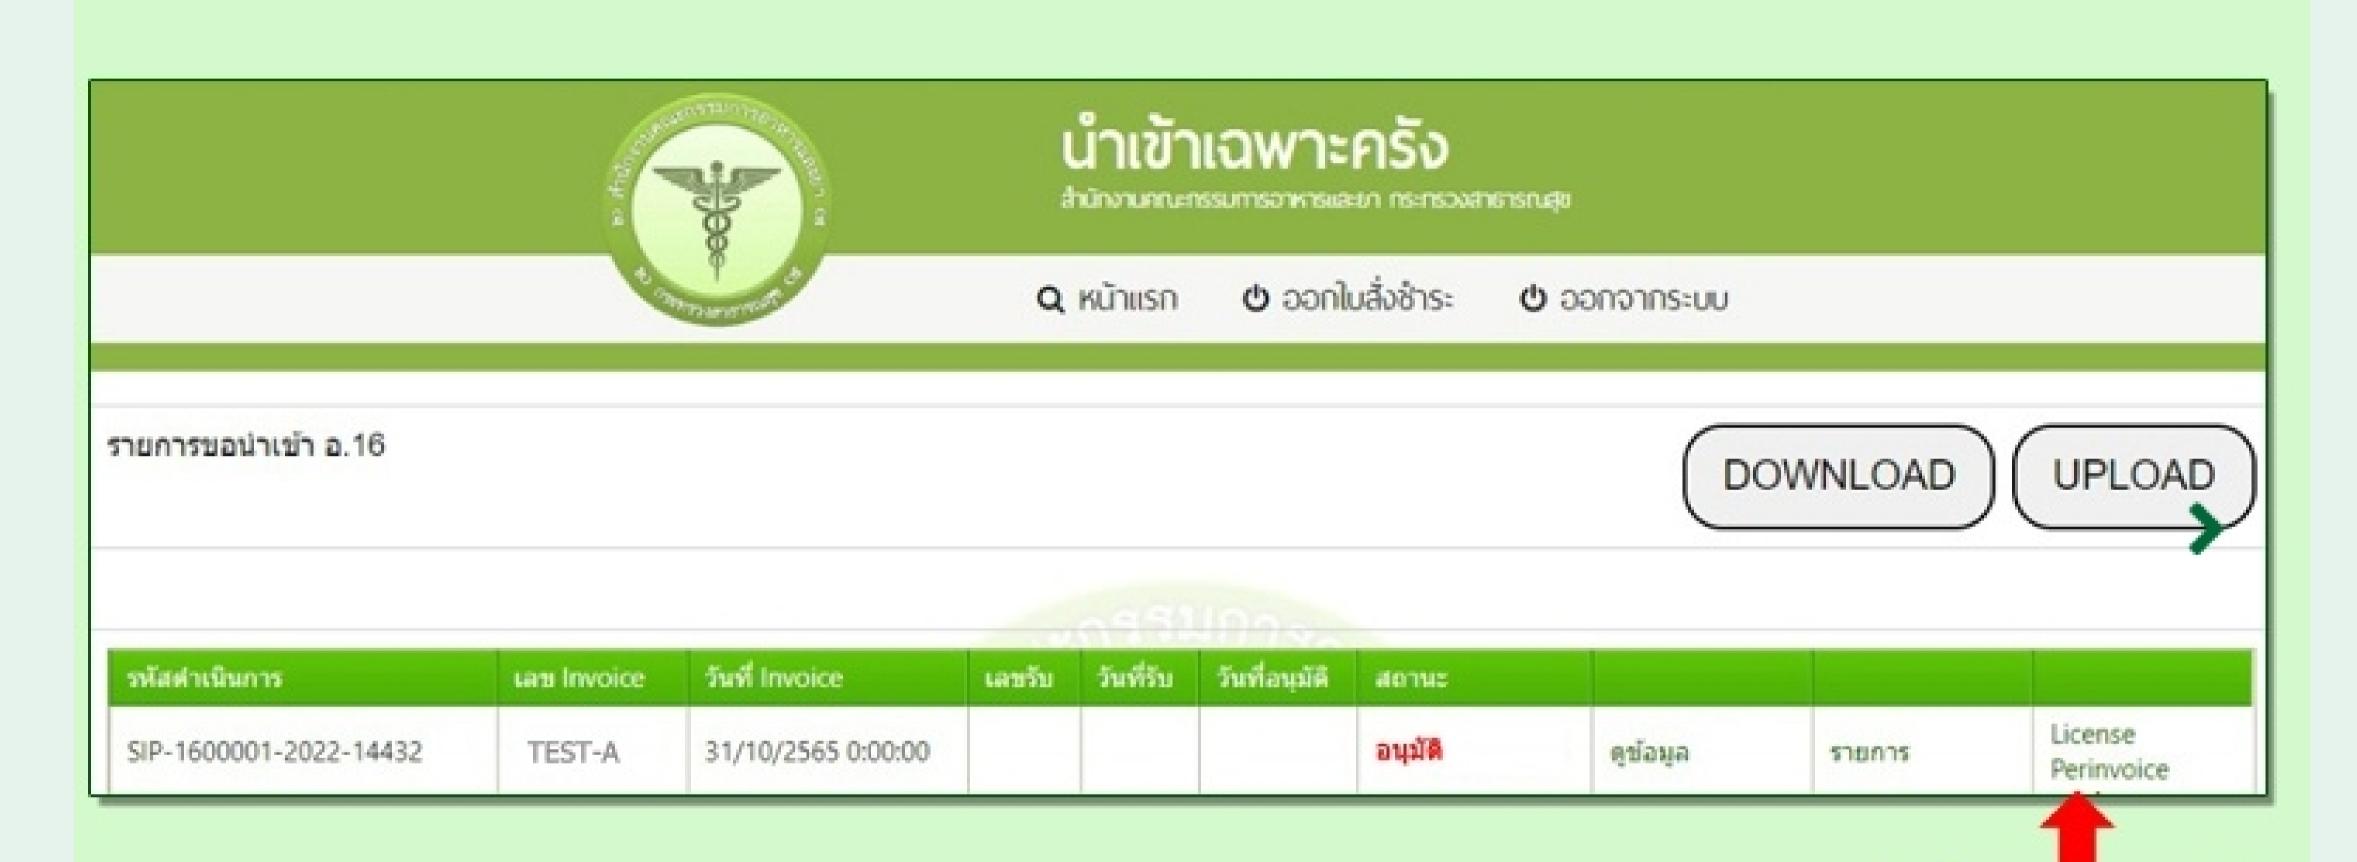

เลือกไฟล์รายการที่ลงข้อมูลเรียบร้อย |  |  |  |
| ใบคำขอ เรียกดู ไม่มีใฟล์ที่ถูกเลือก<br>ฉลาก                        | เรียกดู ไม่มีไฟล์ที่ถูกเลือก                      |  |  |  |
| เอกสารกำกับอาหาร (ถ้ามี)                                           | เรียกดู ไม่มีไฟล์ที่ถูกเลือก                      |  |  |  |
| อัพโหลด ปิด<br>หมายเหตุ : กรุณาจดเลขที่ใด้หลังจากทำการอัพโหลดเรียบ | เรียกดู ไม่มีใฟล์ที่ถูกเลือก<br>เรียกดู           |  |  |  |

แนบไฟล์แต่ละหัวข้อ และกด อัพโหลด

\*ไฟล์แนบแต่ละไฟล์ต้องมีขนาดไม่เกิน 2 MB









เมื่อสำเร็จ สถานะจะเป็น แนบไฟล์แล้ว หลังจากนั้นคลิก ย้อนกลับ

#### รอส่งคำขอ





เลือก ดูข้อมูล

# ยืนคำขอ





เลขรับ คือ 6100003 กรุณารอการพิจารณาจากเจ้าหน้าที่ OK

#### สถานะ ส่งคำขอ





รอเจ้าหน้าที่พิจารณา 1 วันทำการ

# สถานะ อนุมัติ



คลิกเพื่อพิมพ์

เอกสาร LPI