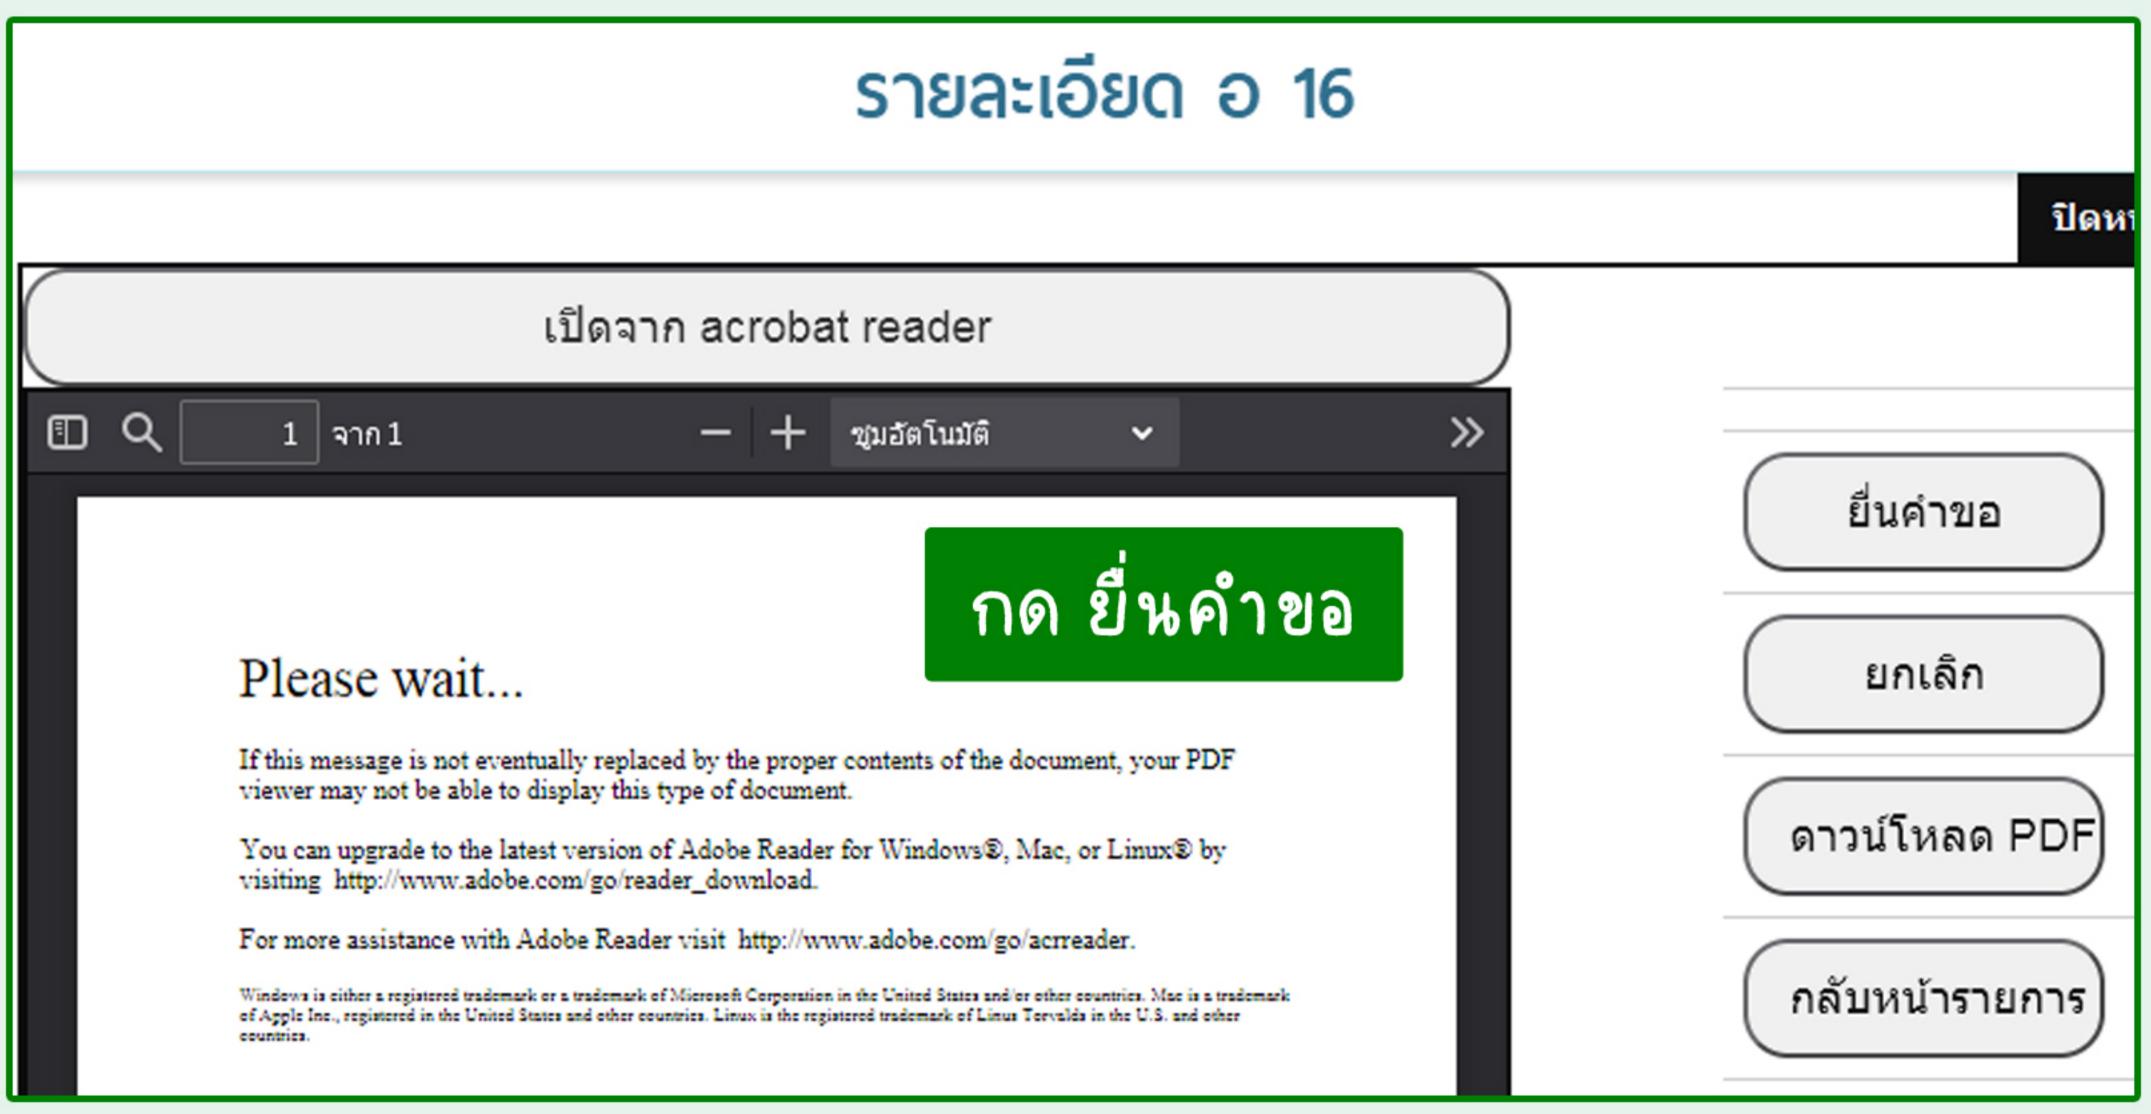

#### รอส่งคำขอ

เลือก ดูข้อมูล

# ยืนคำขอ

เลขรับ คือ 6100003 กรุณารอการพิจารณาจากเจ้าหน้าที่ OK