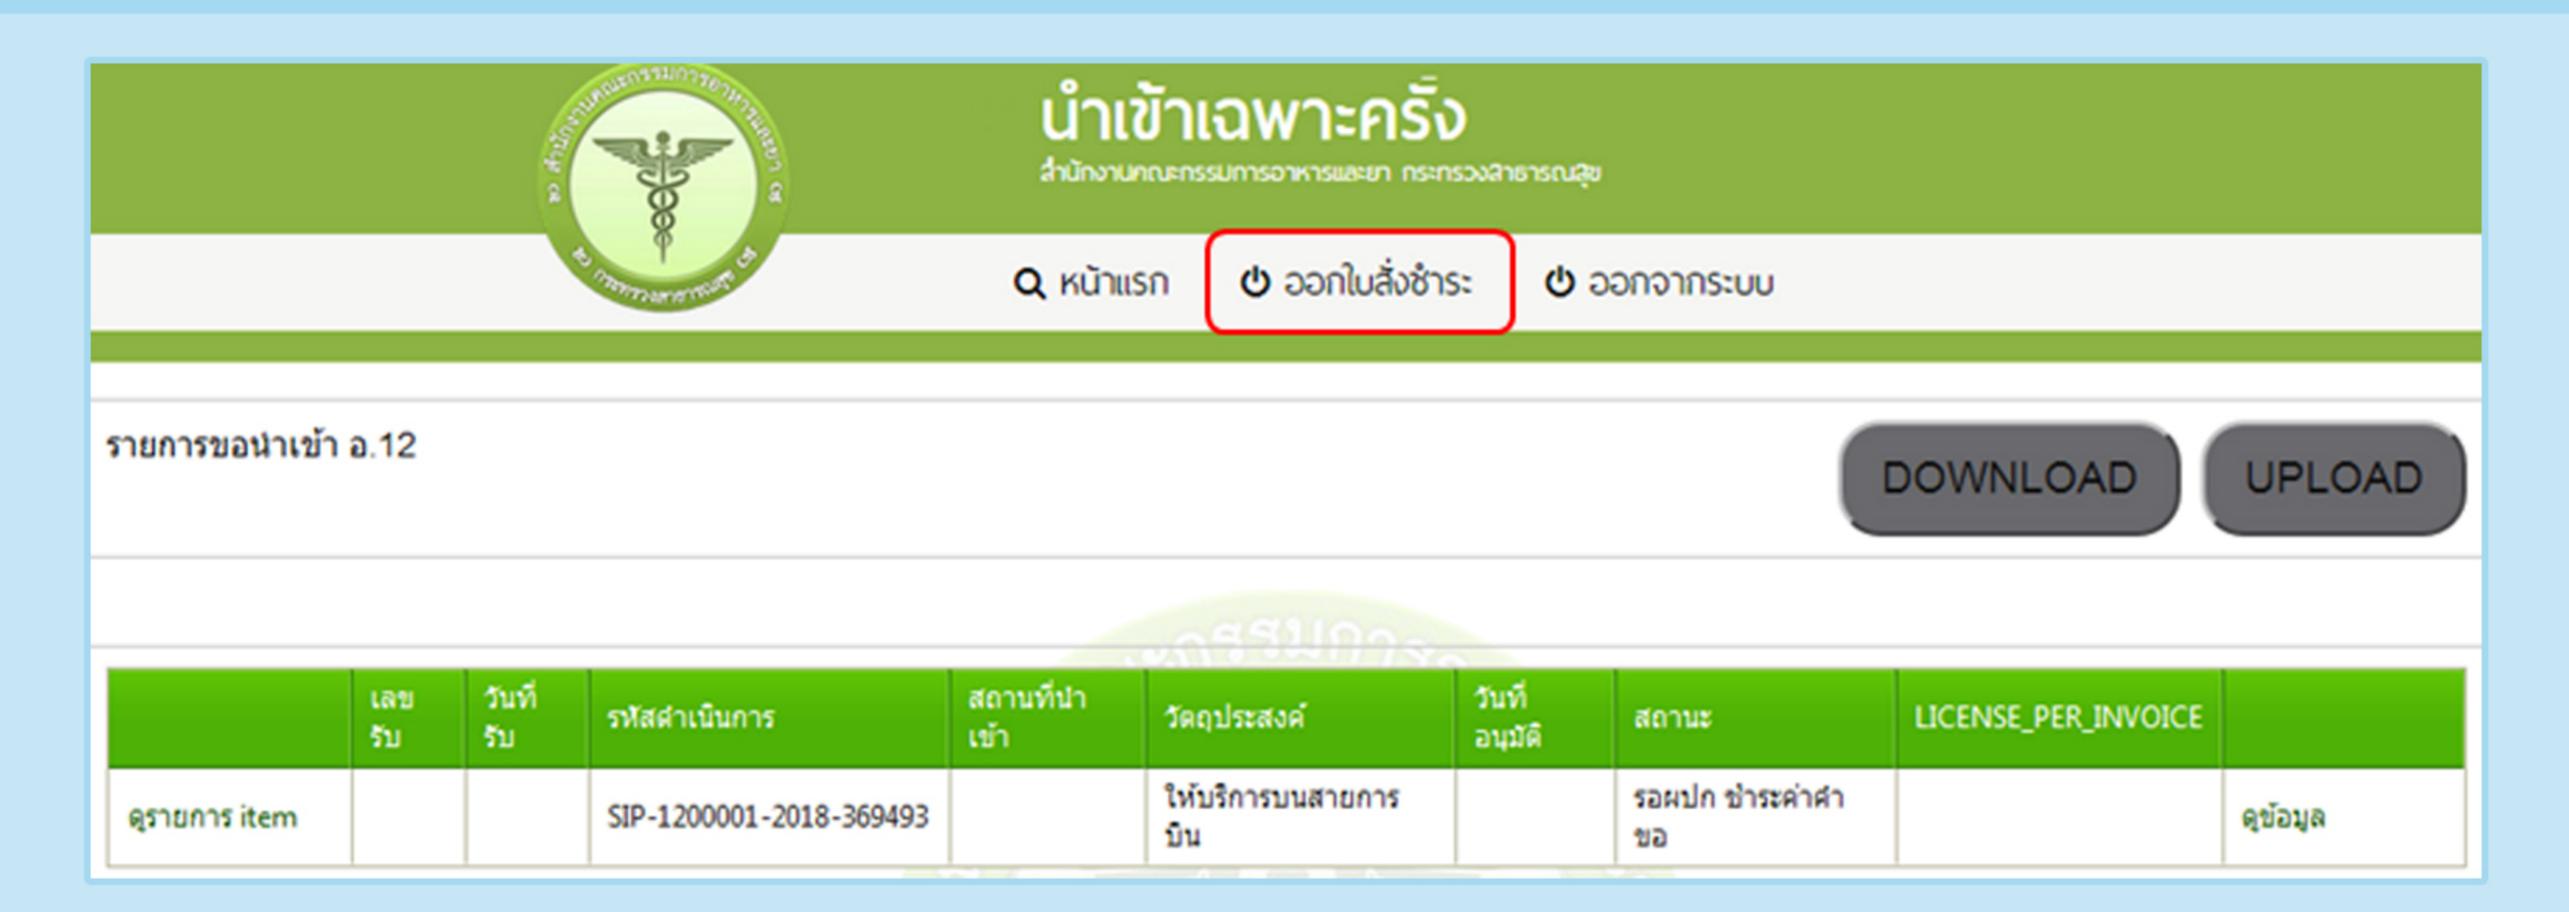

#### สถานะ รอชำระค่าคำขอ

สถานะ รอ ผปก. ชำระค่าคำขอ เลือก ออกใบสั่งชำระ

#### รายการรอชาระเจิน

เลือก รายการชำระค่าคำขอ อ.12 และ กดออกใบสั่งชำระ