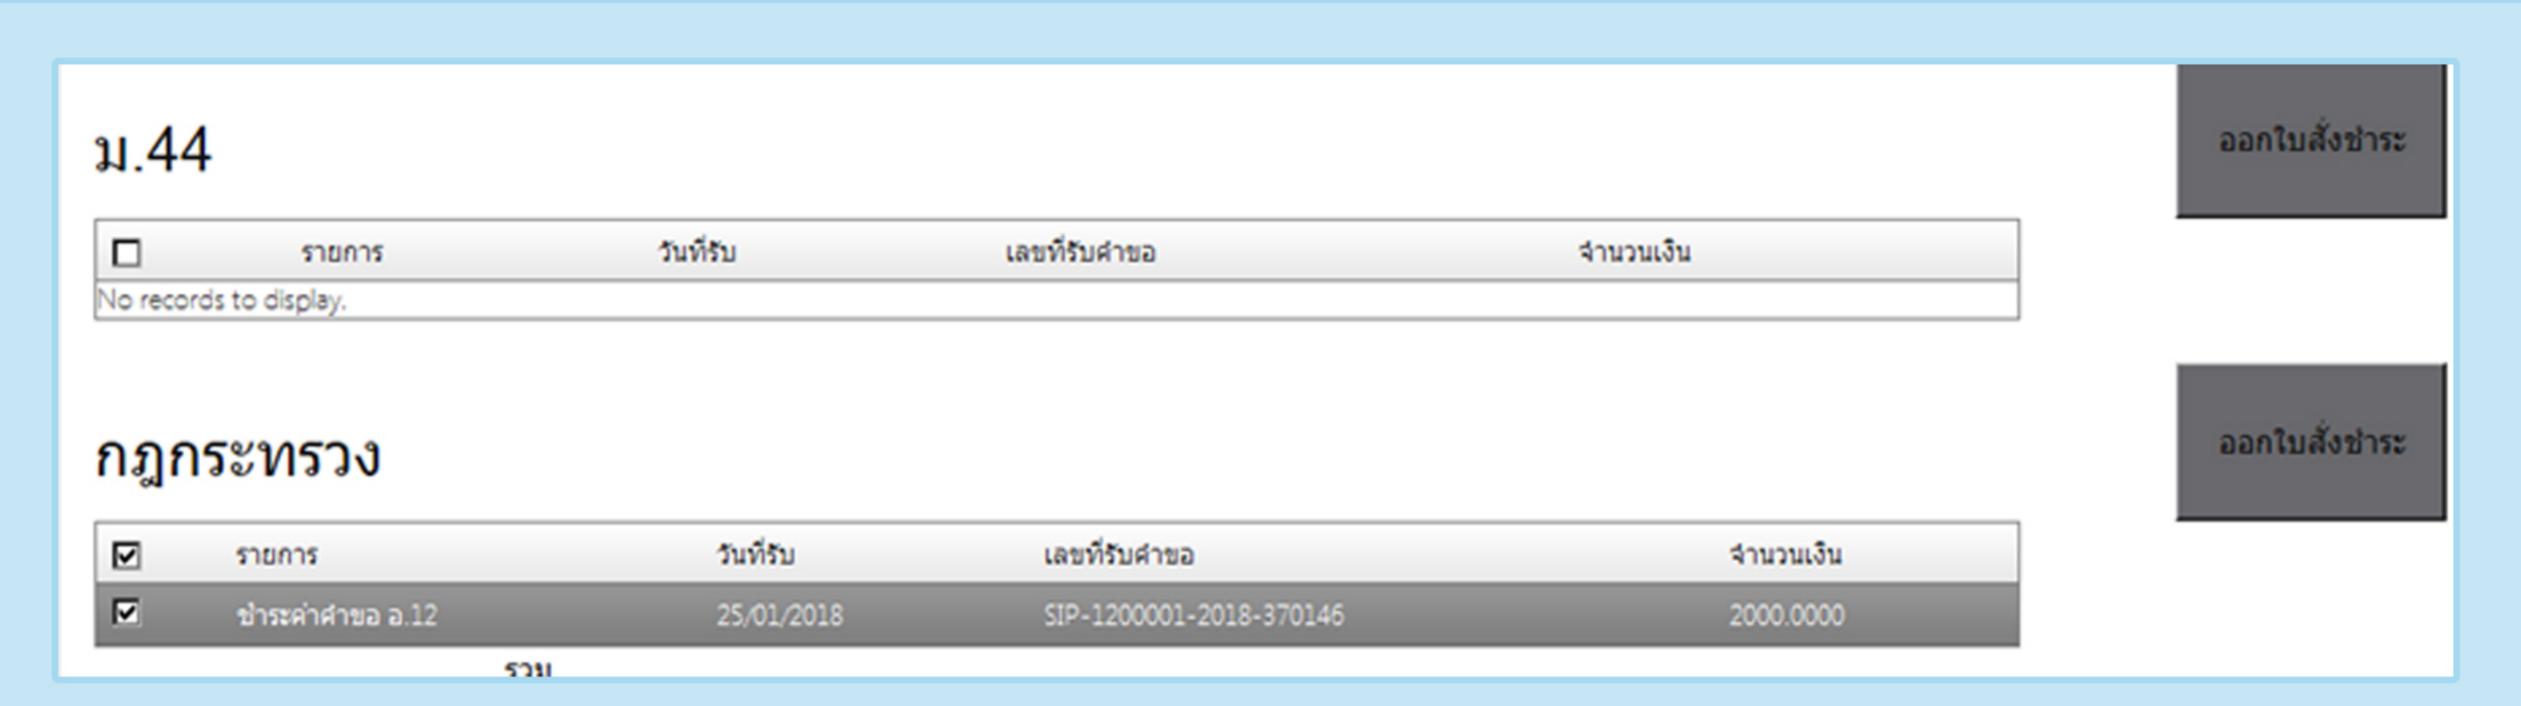

#### รายการรอชาระเจิน

เลือก รายการชำระค่าคำขอ อ.12 และ กดออกใบสั่งชำระ

## เลือก รูปแบบการชำระเจิน

พิมพ์ใบสั่งชำระ

Webpay SCB Easy Net (บุลคลธรรมดา)

Webpay SCB Business Net (นิติบุคคล)

ย้อนกลับ