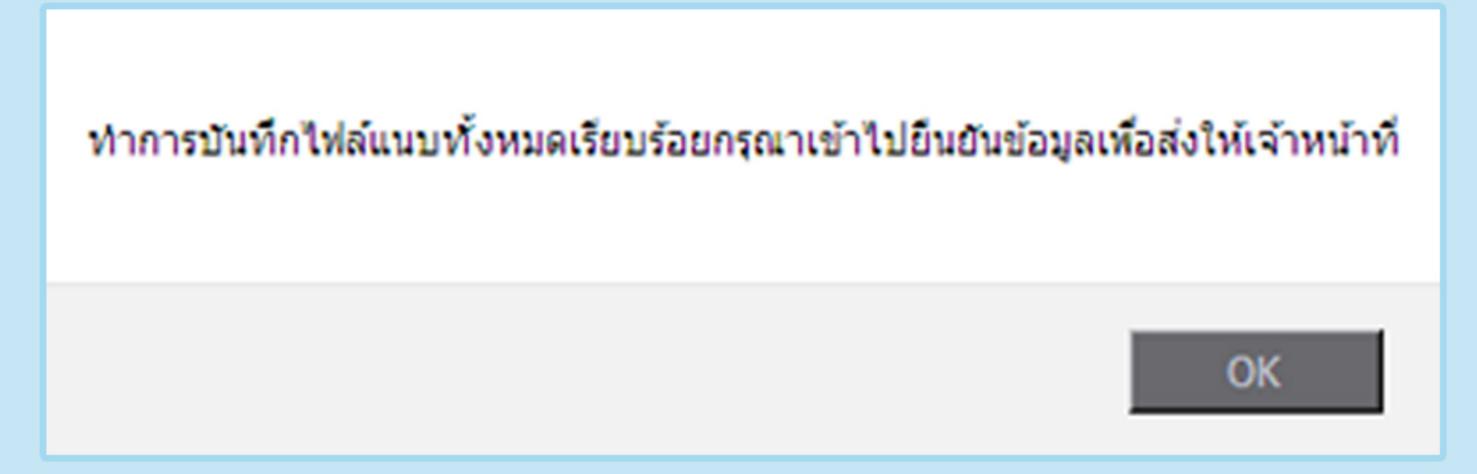

## แนบไฟล์ตามหัวข้อ และกดยืนยัน

#### แนบตามหัวข้อครบแล้ว เลือก ยืนยันไฟล์แนบ หลังจากนั้น เลือก ยืนยันข้อมูล