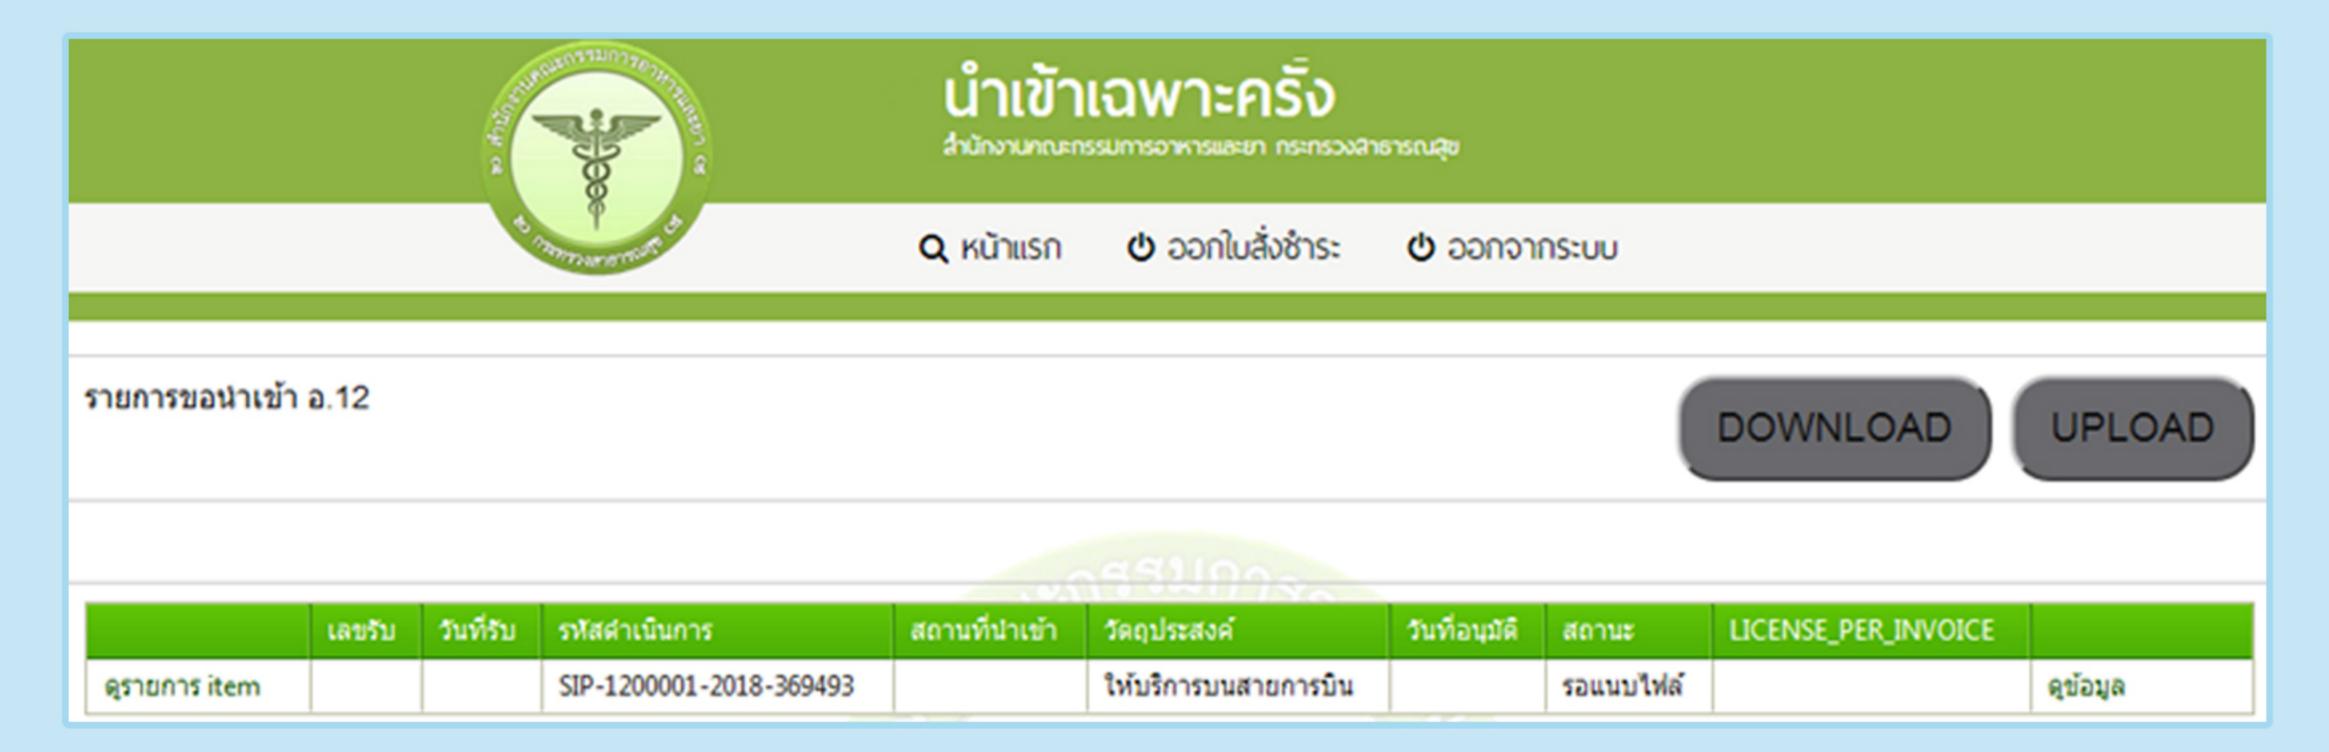

#### ระปปแจ้งรหัสดำเห็นการ

รหัสการดำเนินการ คือ SIP-1200001-2018-369493 กรุณาเข้าไปยืนยันข้อมูลเพื่อส่งข้อมูลให้กับเจ้าหน้าที่ OK

สถานะ รอแนบไฟล์ เลือก ดูข้อมูล