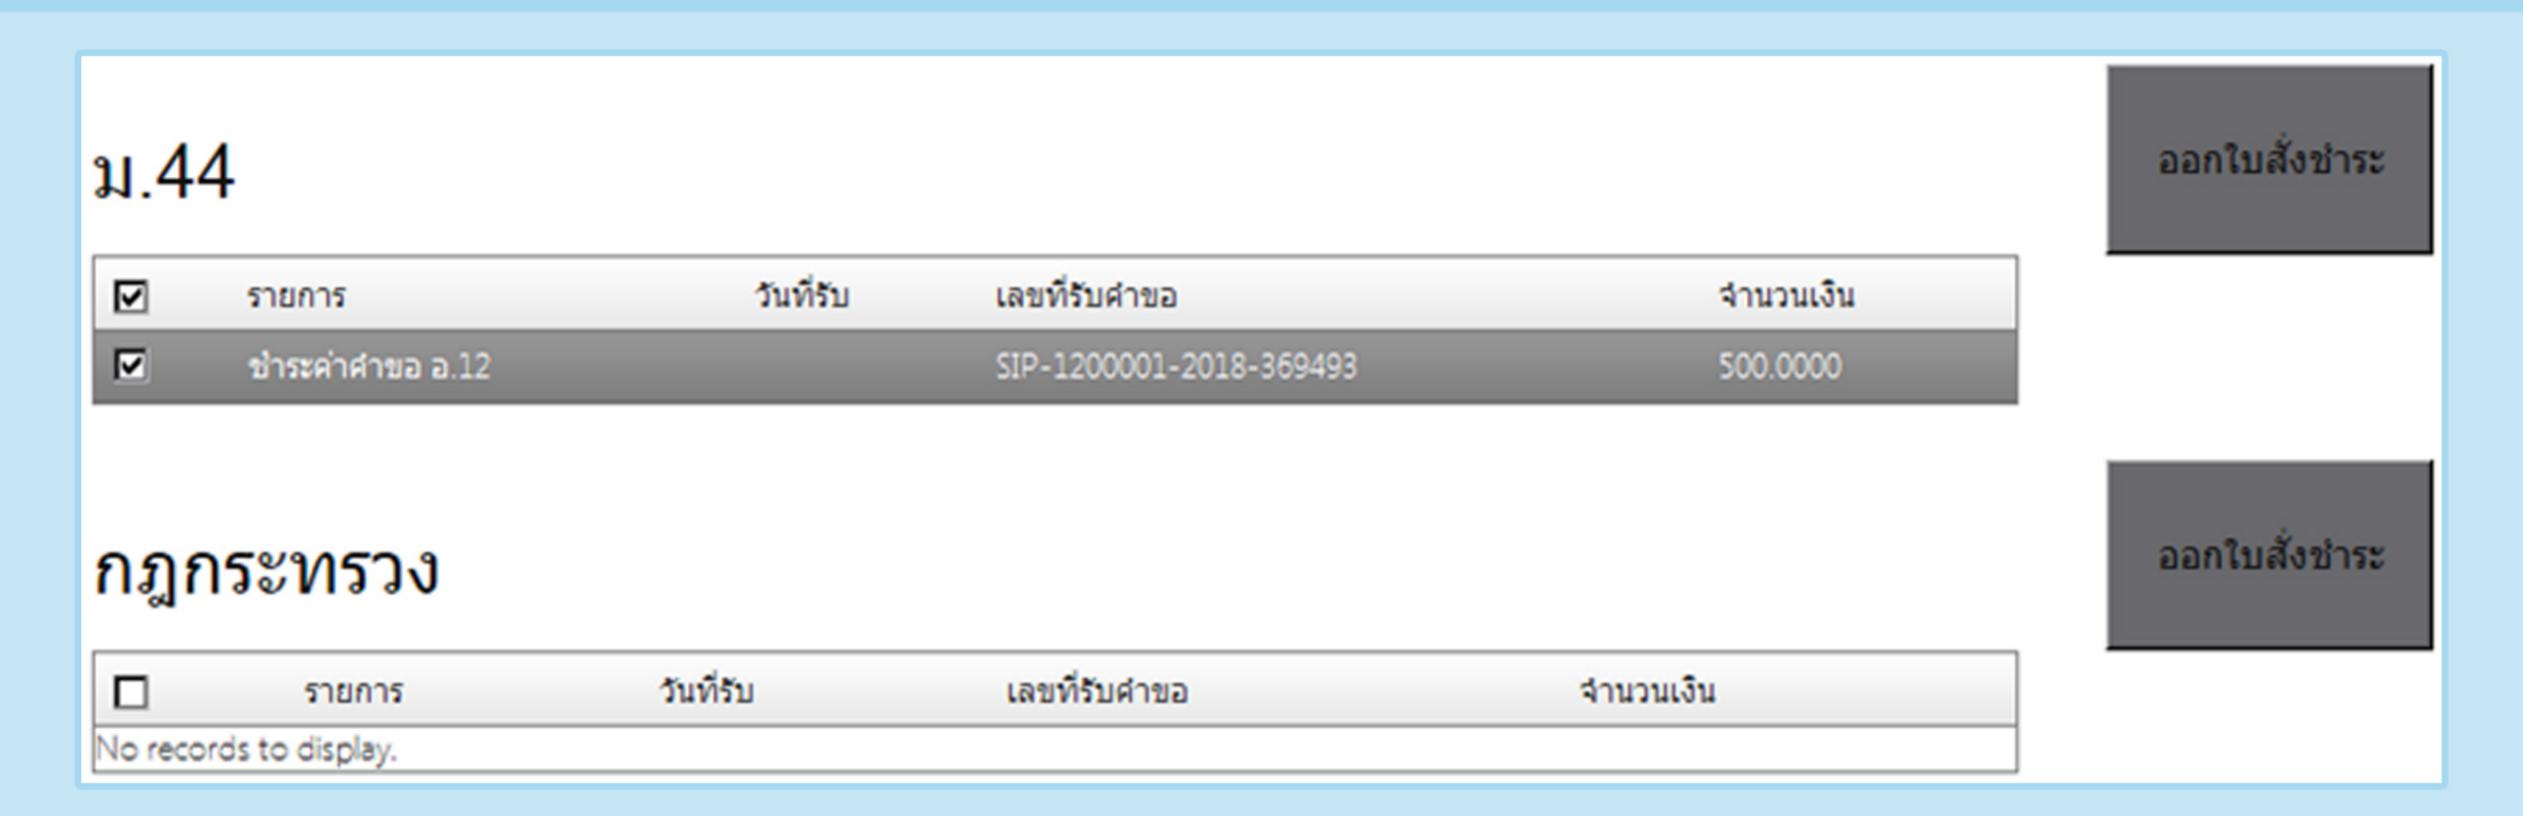

## การออกใบสั่งชำระค่าใบอนุญาต

เลือก ออกใบสั่งชำระ

#### เลือก รายการชำระเจิน

เลือก รายการชำระเงิน และคลิก ออกใบสั่งชำระ