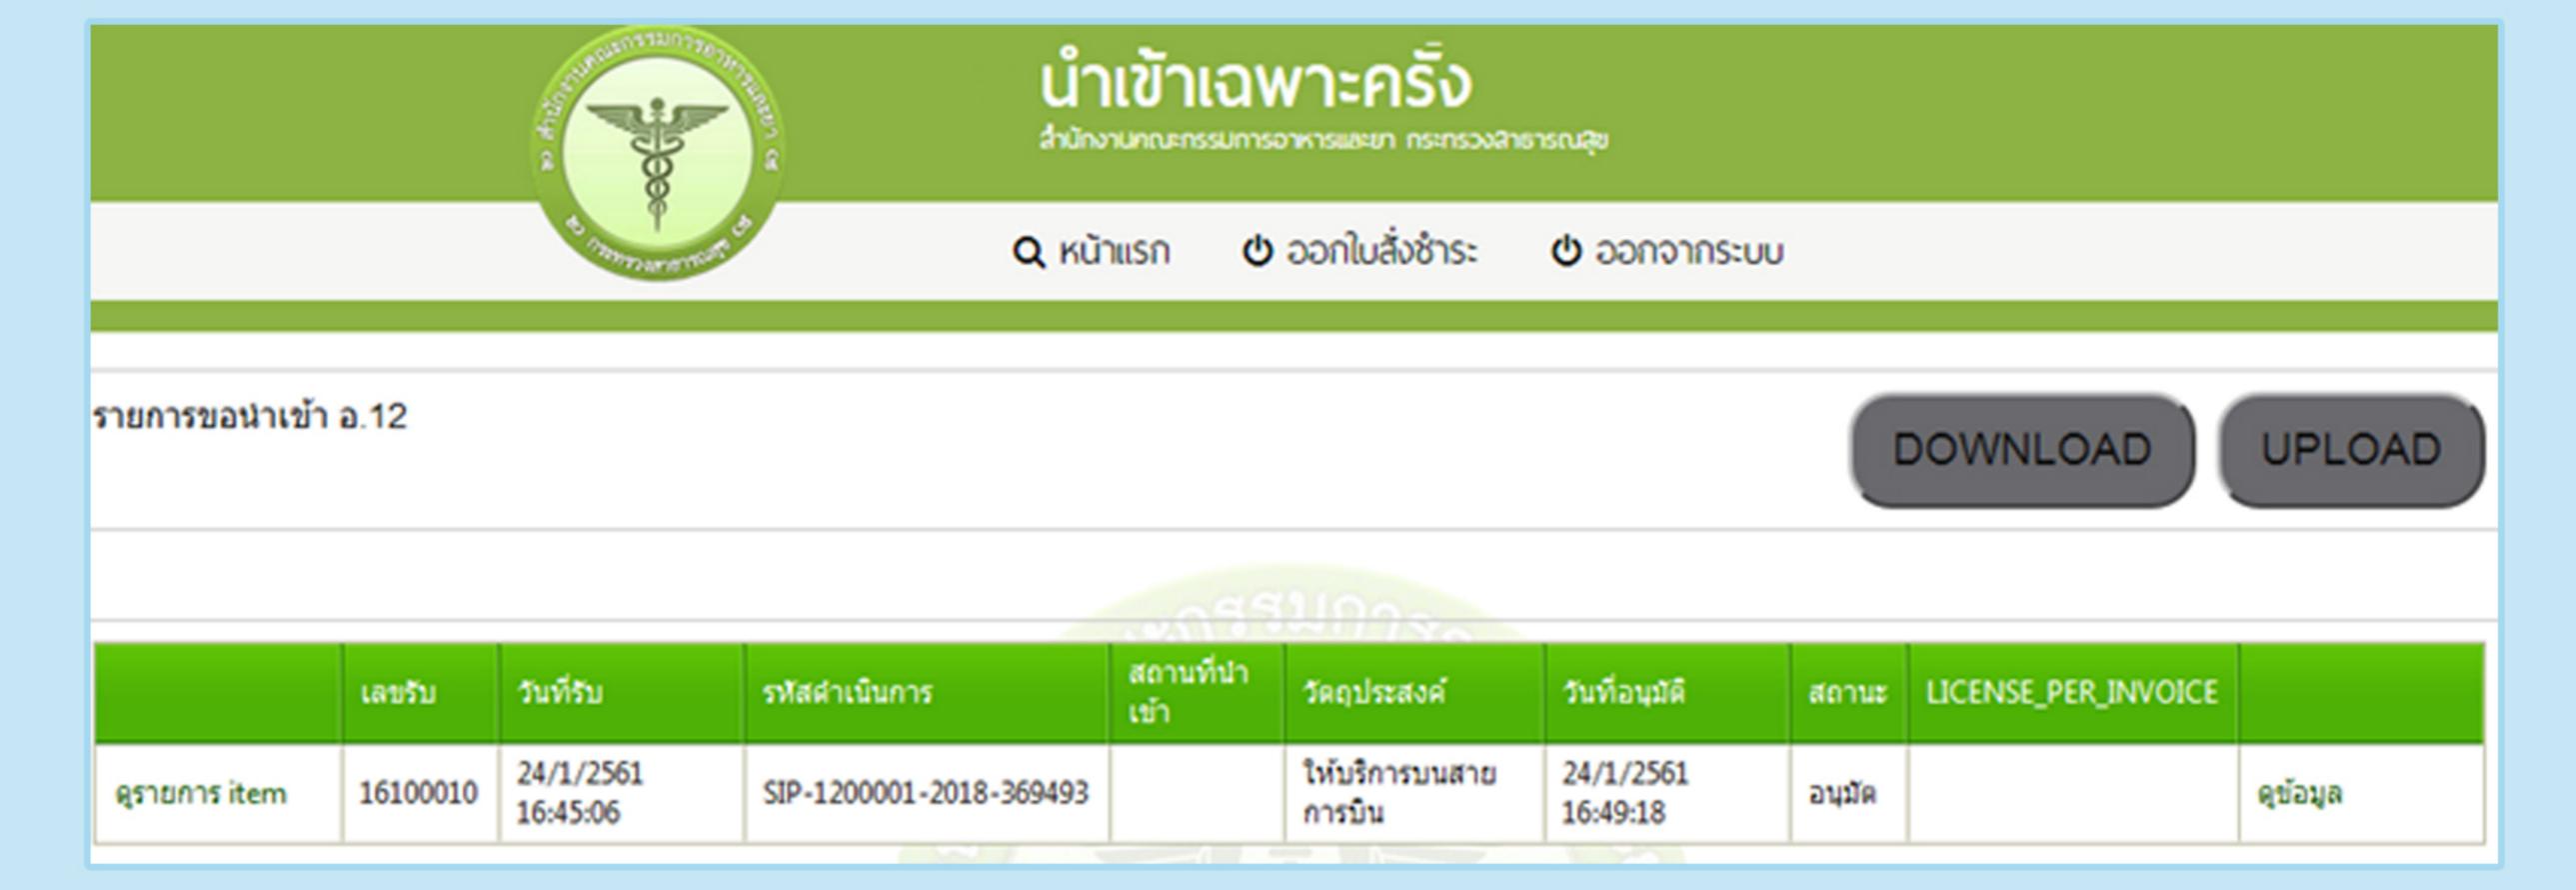

#### หลังจากชาระเจิน

สถานะ ส่งคำขอ (รอเจ้าหน้าที่พิจารณา)

### หลังจากเจ้าหน้าที่พิจารณา

สถานะแสดง > รอ ผปก. ชำระเงินค่าใบอนุญาต

\*หากสถานะแสดง เจ้าหน้าที่ขอคำชี้แจง ให้เลือก ดูข้อมูล เพื่อแก้ไขและส่งข้อมูลใหม่