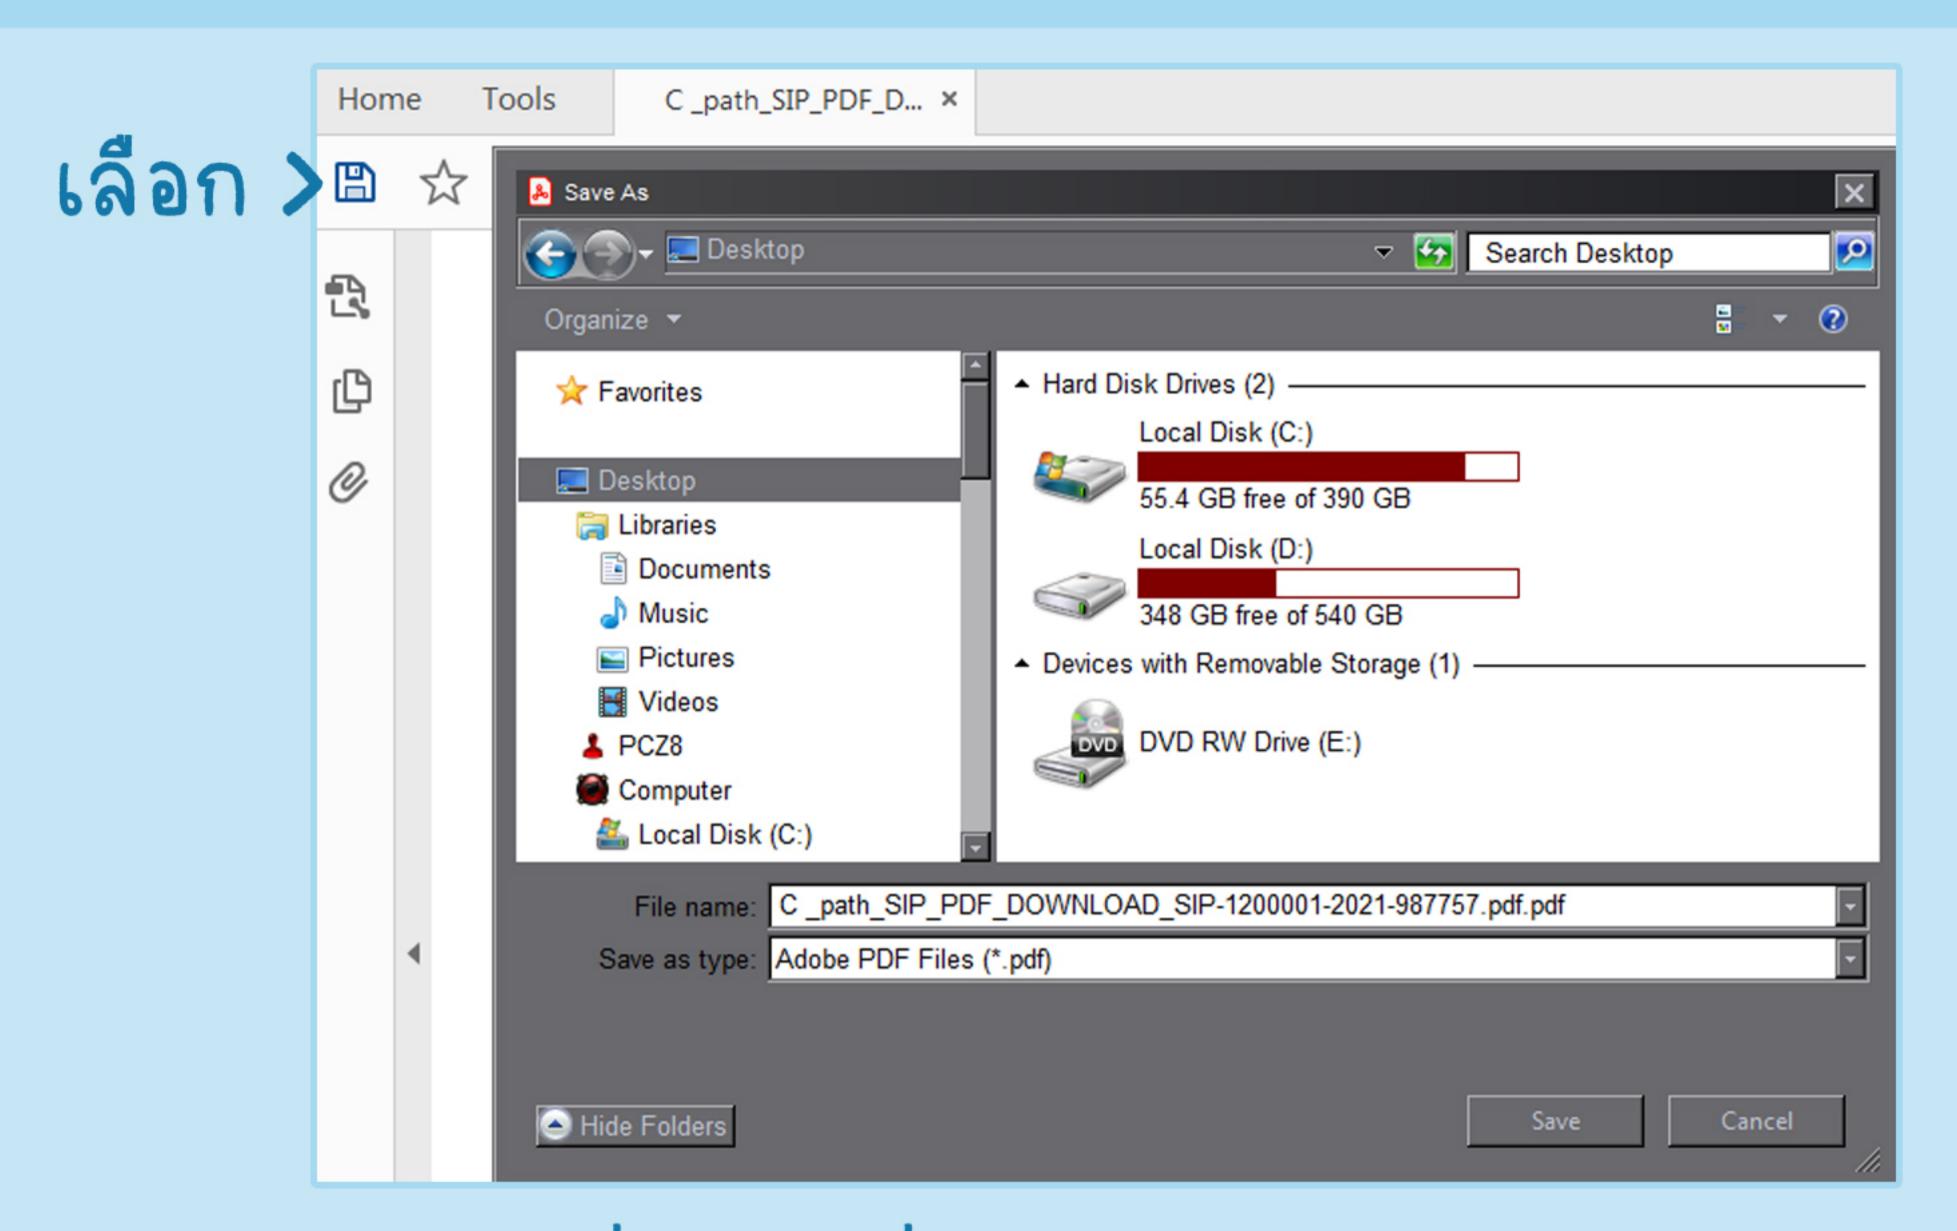

ระบุชนิดของสินคำที่นำเข้า

จำนวนรายการ: ตาม inv น้ำหนักรวม: ตาม inv หน่วย: เลือก

ระหว่างวันที่ : เลือกจาก list ตามลูกศร - เท่านั้น

โดยทาง: เลือกจาก list ตามลูกศร ! เท่านั้น

ความประสงค์ที่ขออนุญาต : เลือกจาก list ตามลูกศร 📘 เท่านั้น

## ระบุรายละเอียด (2)

| เลขที่ INV N | No            |       |       |   |
|--------------|---------------|-------|-------|---|
| INVOICE D    | ATE           |       |       |   |
| ลำดับ INV    | ชื่อผลิตภัณฑ์ | จำนวน | หน่วย |   |
|              |               | 0     |       | - |

เลขที่ INV No : ระบุให้ตรงตามเอกสาร Invoice

INVOICE DATE : เลือกจาก list ตามลูกศร

ลำดับ INV : ระบุให้ตรงตามลำดับใน invoice

ชื่อผลิตภัณฑ์ : ชื่อภาษาอังกฤษตาม invoice

จำนวน: จำนวนสินคำแต่ละรายการ หน่วย: เลือกจาก

+ เพื่อเพิ่มรายการ - ลบรายการที่ไม่ใช้

#### การ Save File



ระบุชื่อไฟล์ที่ต้องการ และกด SAVE

## เลือก UPLOAD



## แหนไฟล์

| กรุณาเลือกไฟล์ที่อยู่ของpdf                                 |                          |  |  |  |  |
|-------------------------------------------------------------|--------------------------|--|--|--|--|
| ใบคำขอ<br>Browse                                            | o file selected.         |  |  |  |  |
| หนังส็อแจ้งความประสงค์ในการนำเข้า                           | Browse No file selected. |  |  |  |  |
| INVOICE และ PACKING LIST                                    | Browse No file selected. |  |  |  |  |
| หนังสือมอบฮานาจแต่งตั้งผู้ดำเนินกิจการ                      | Browse No file selected. |  |  |  |  |
| หนังสือรับรองบริษัท                                         | Browse No file selected. |  |  |  |  |
| บันทึกคำใ