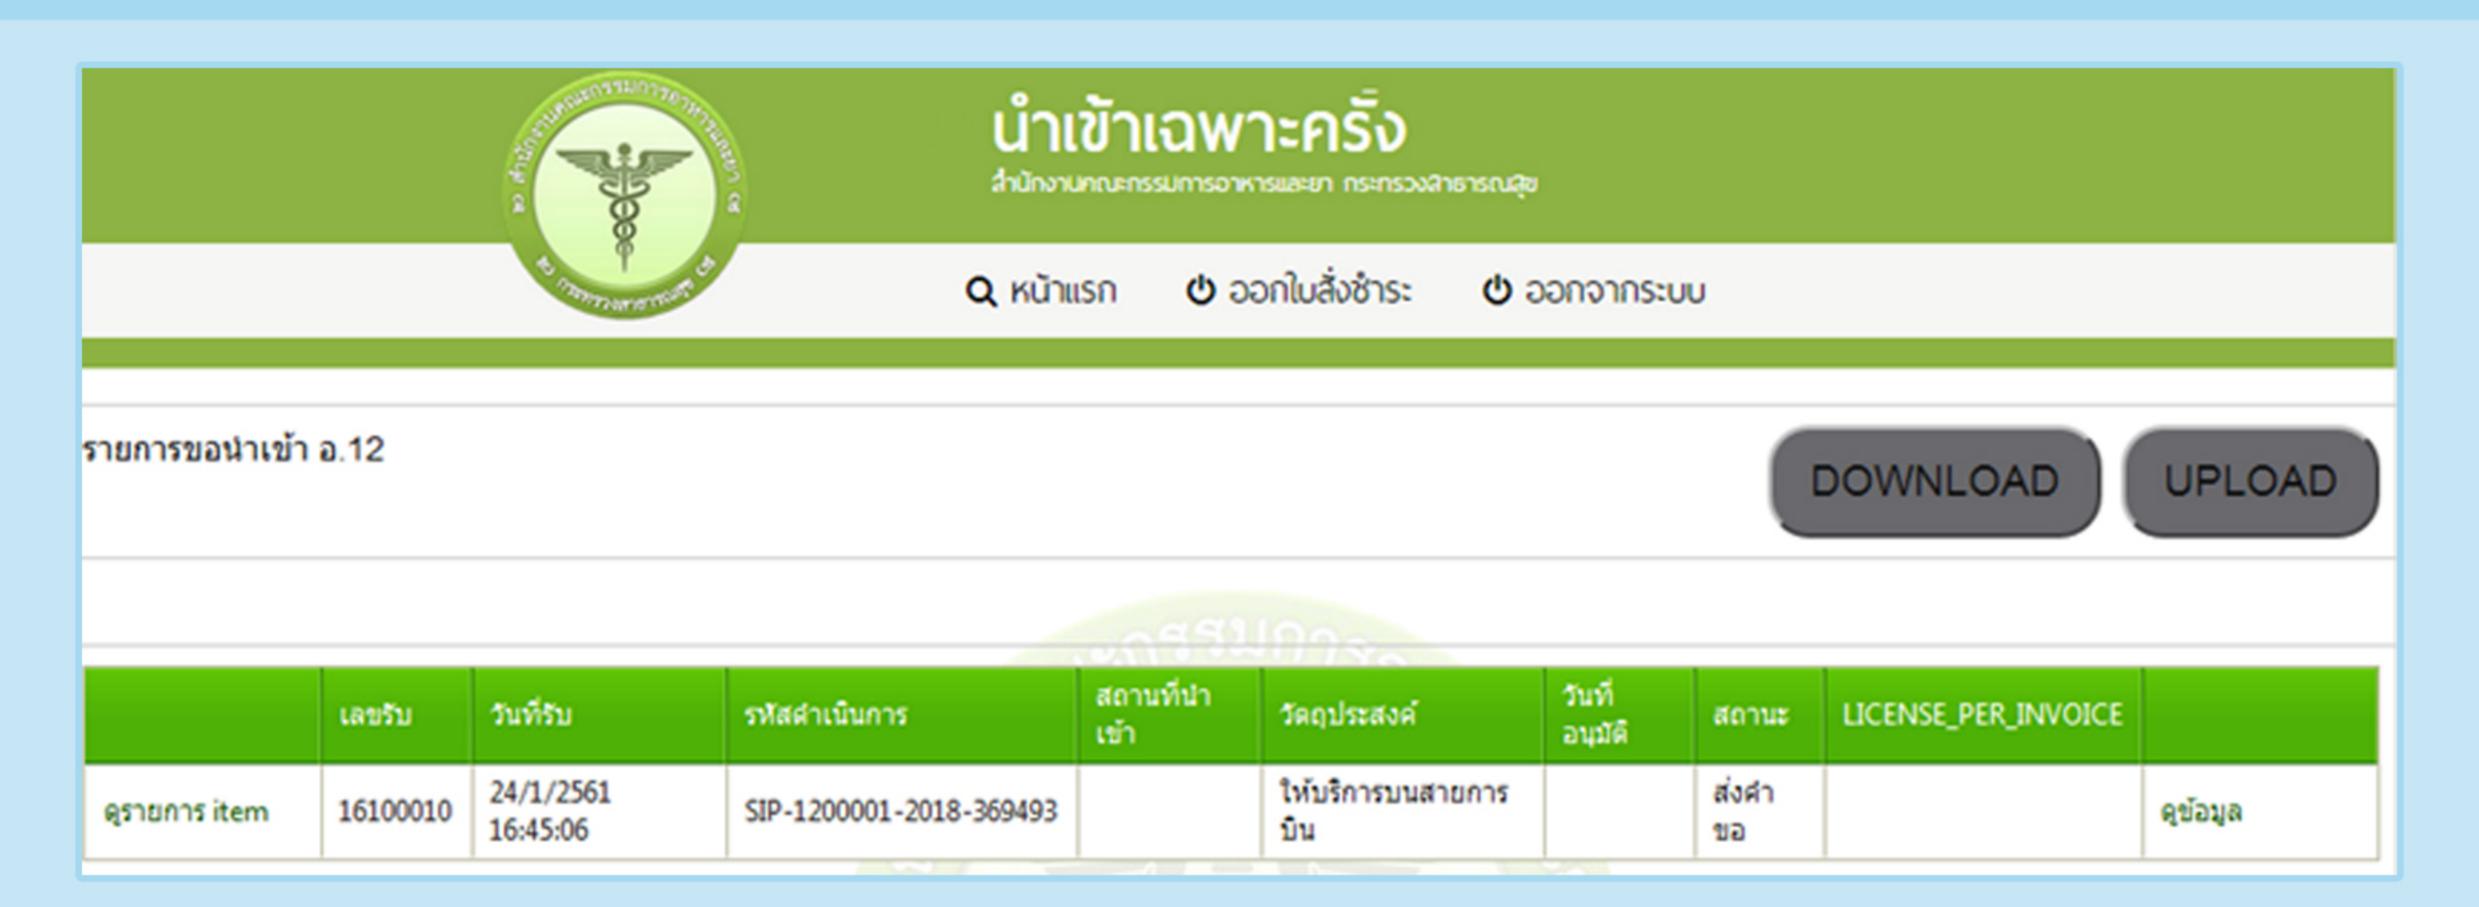

#### ระปปแจ้งรหัสดำเห็นการ

รหัสการดำเนินการ คือ SIP-1200001-2018-369493 กรุณาเข้าไปยืนยันข้อมูลเพื่อส่งข้อมูลให้กับเจ้าหน้าที่ OK

สถานะ รอแนบไฟล์ เลือก ดูข้อมูล