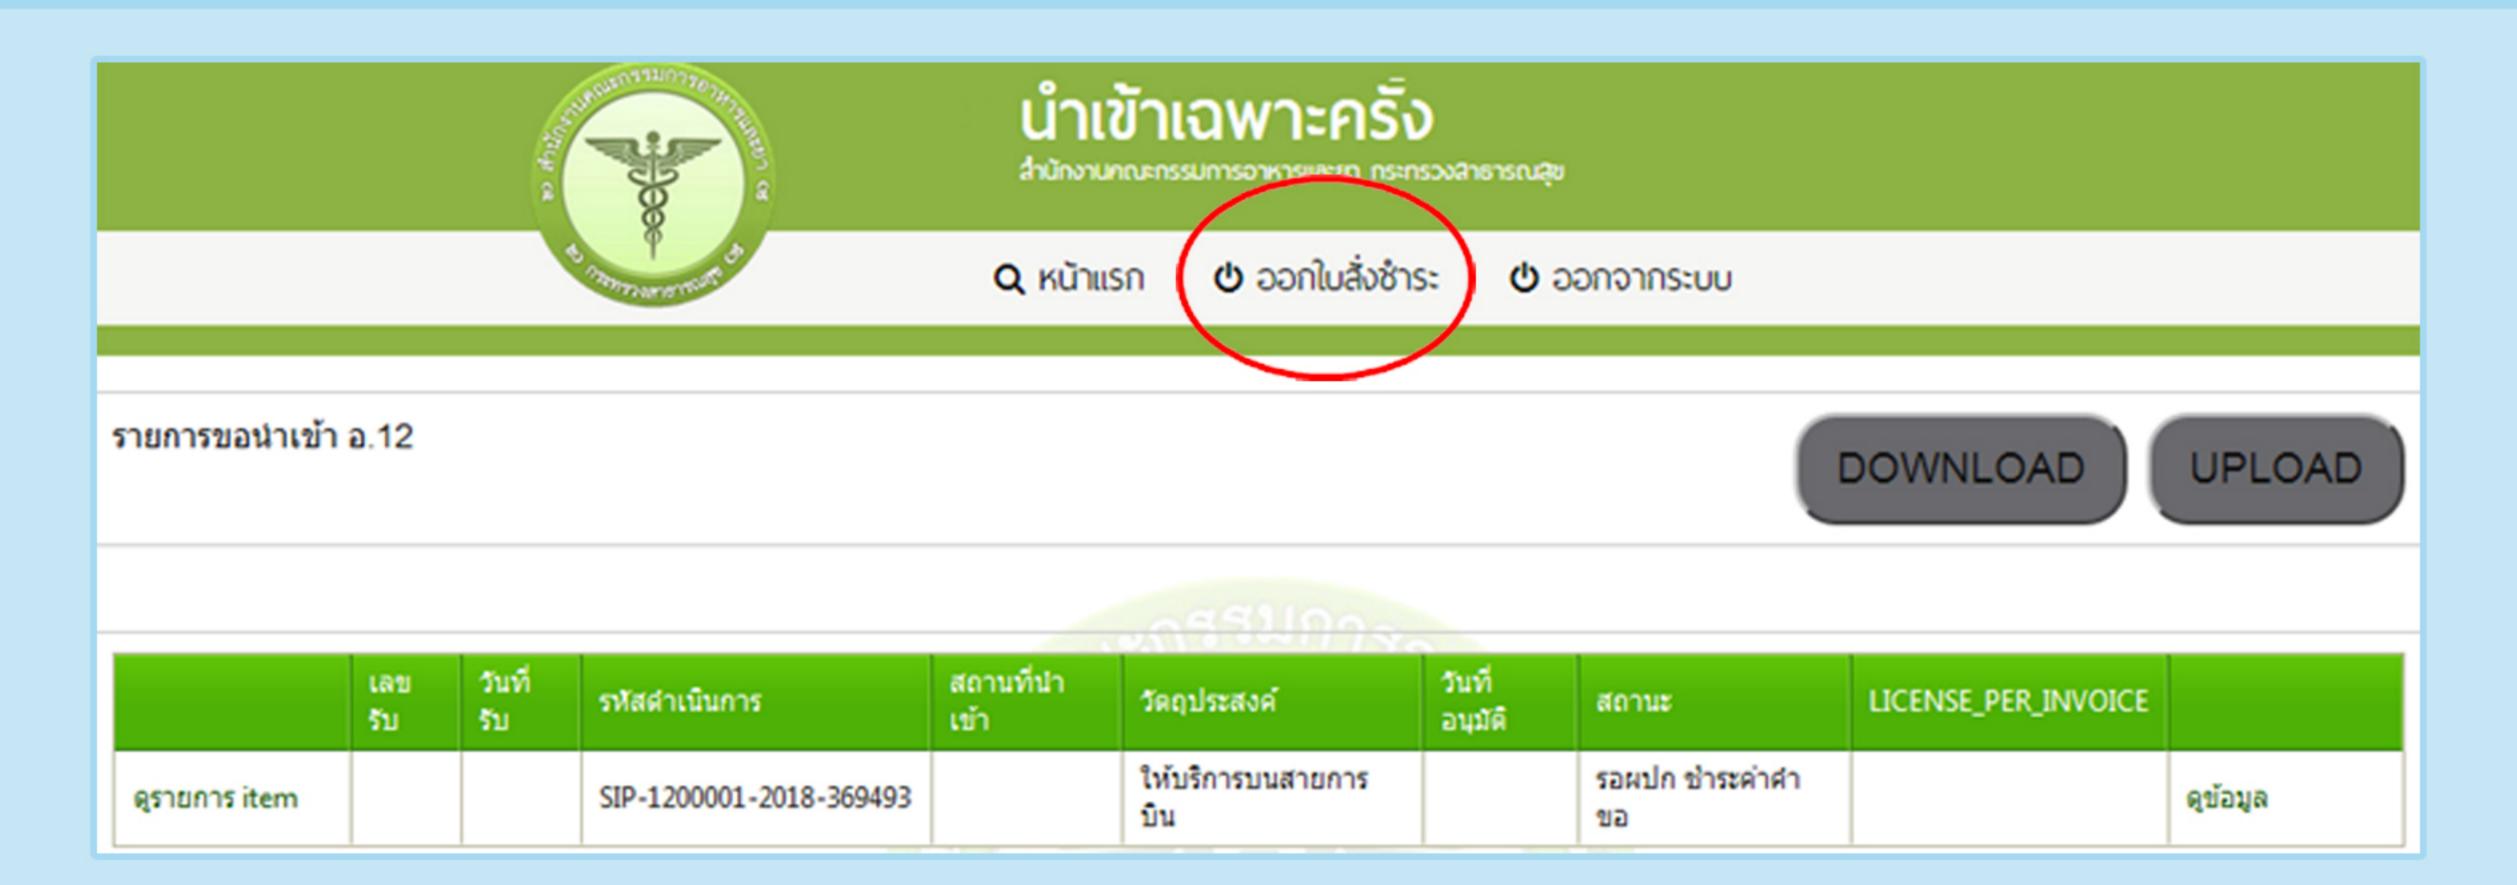

#### สถานะ รอชำระค่าคำขอ

สถานะ รอ ผปก. ชำระค่าคำขอ เลือก ออกใบสั่งชำระ

#### รายการรอชาระเจิน

เลือก รายการชำระค่าคำขอ อ.12 และ กดออกใบสั่งชำระ