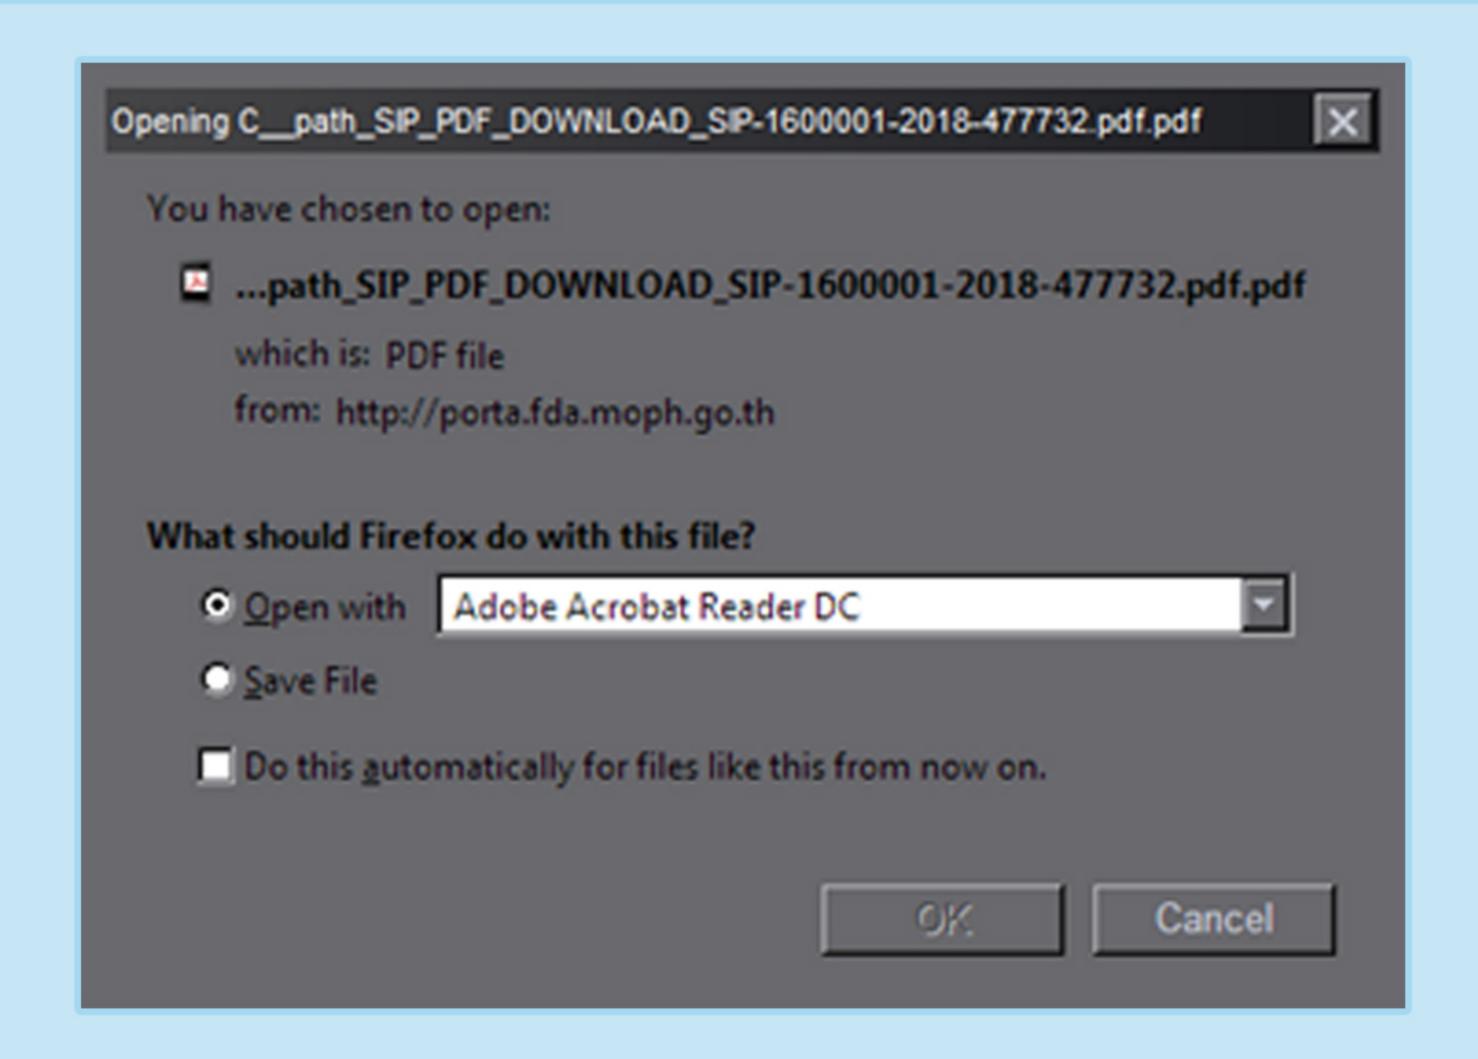

#### การเปิดไฟล์คำขอ

เปิดไฟล์ด้วยโปรแกรม Acrobat Reader DC หรือคลิกขวาที่ไฟล์ดาว์นโหลด > Open with > Acrobat DC

สามารถดาว์นโหลดโปรแกรมได้ที่ตารางขั้นตอนการใช้งานฯ