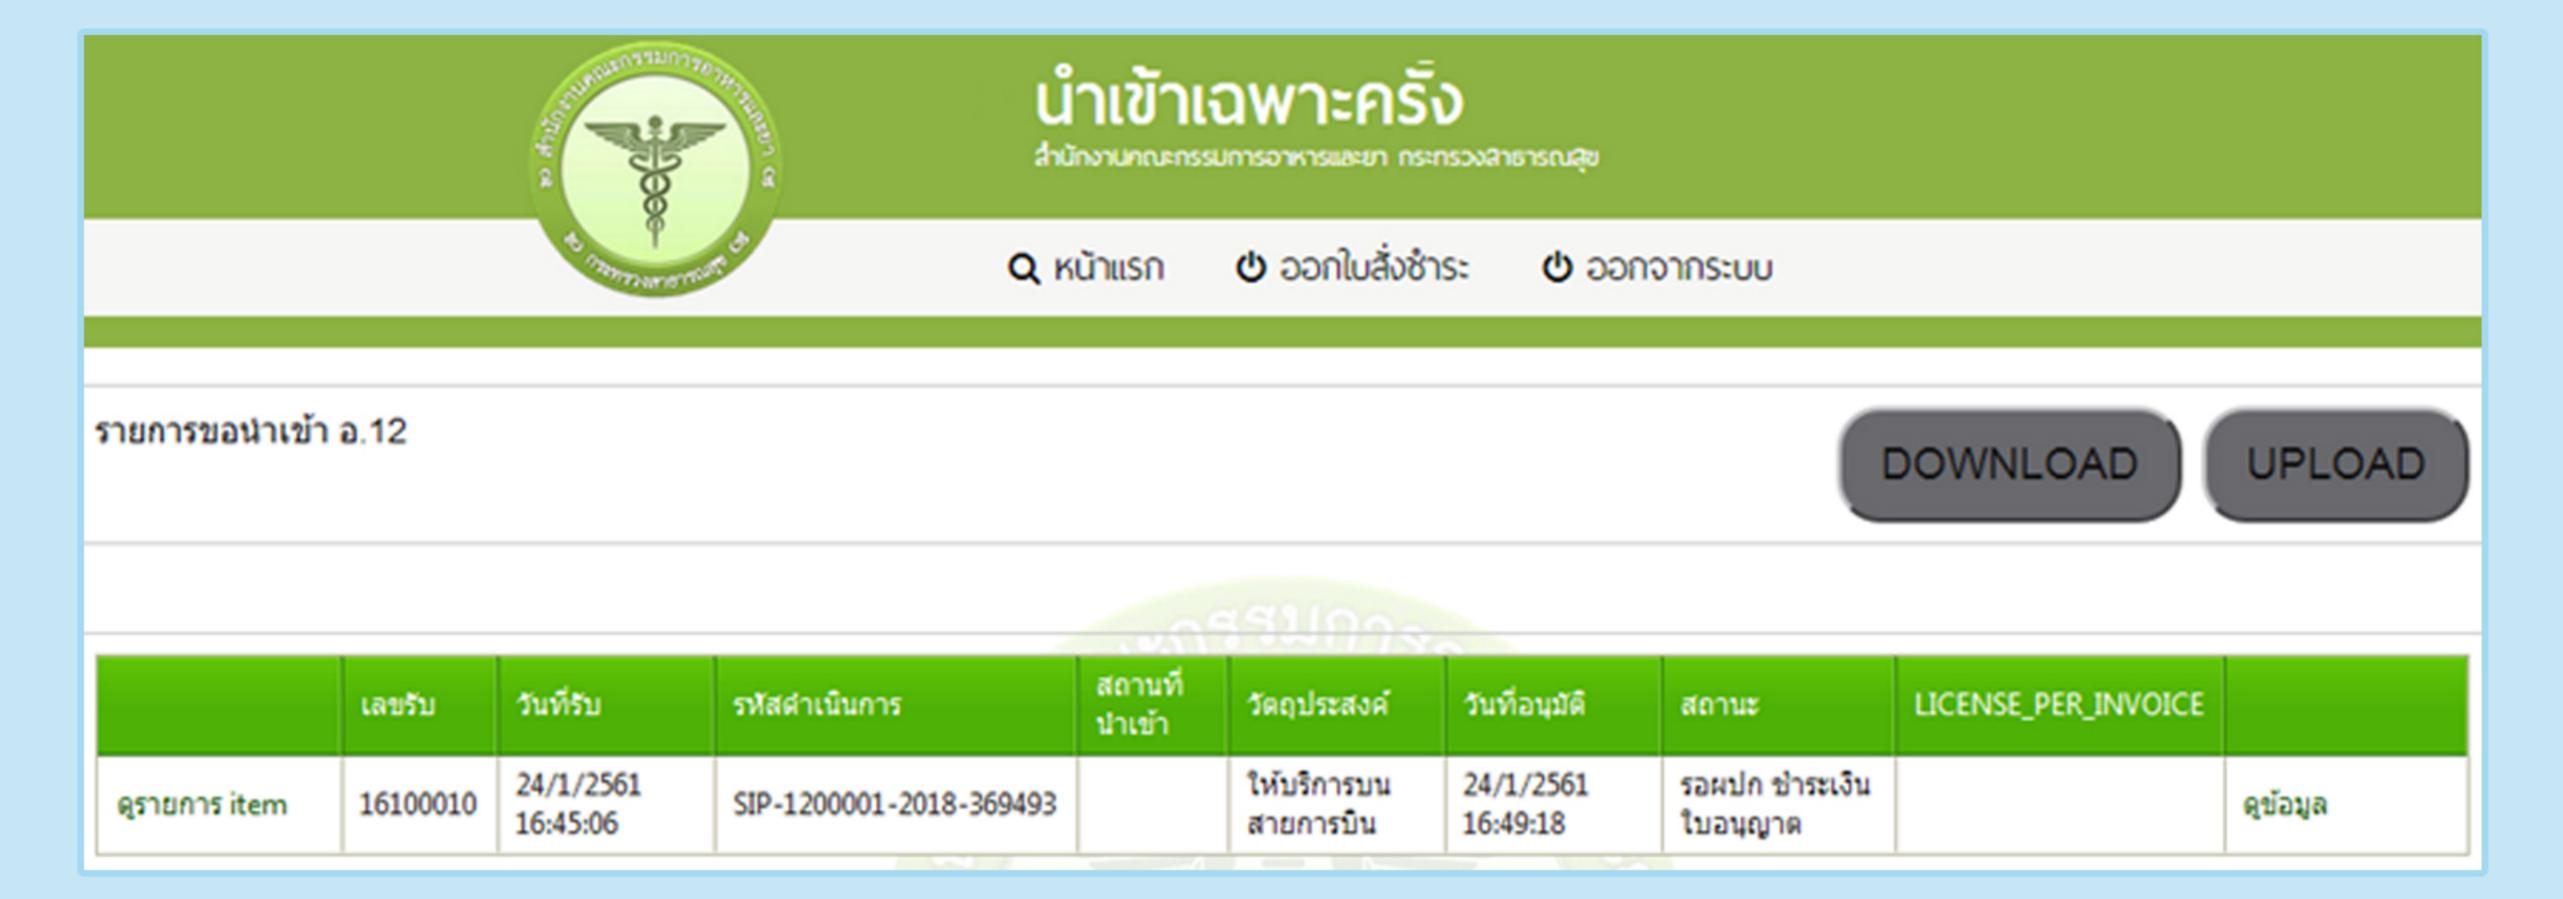

#### สถานะ รอชำระค่าคำขอ

สถานะ รอ ผปก. ชำระค่าคำขอ เลือก ออกใบสั่งชำระ

#### รายการรอชาระเจิน

เลือก รายการชำระค่าคำขอ อ.12 และ กดออกใบสั่งชำระ